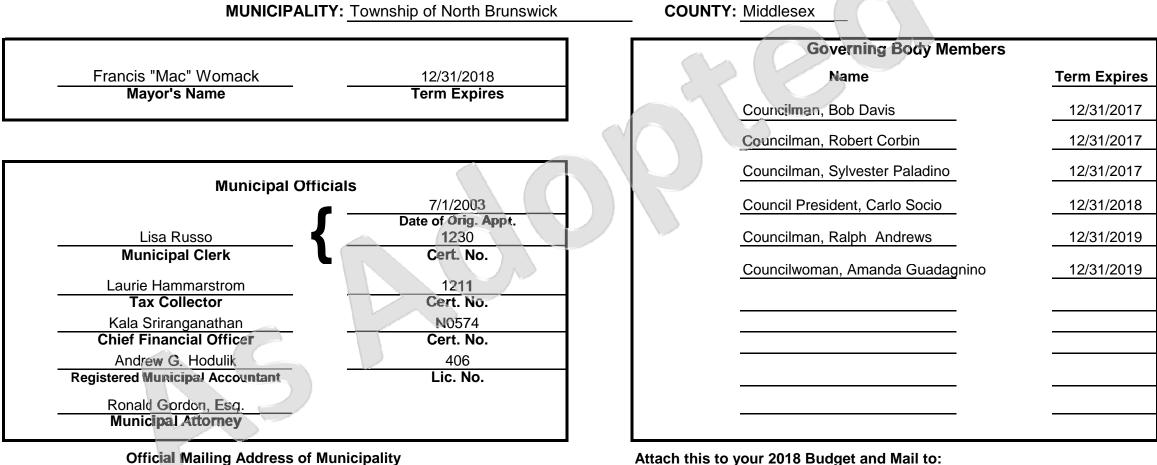

# 2018 MUNICIPAL DATA SHEET

STATE FISCAL YEAR

(MUST ACCOMPANY 2018 BUDGET)

**Official Mailing Address of Municipality** 

Township of North Brunswick 710 Hermann Road North Brunswick, NJ 08902 Fax #: (732) 249-2328

The **Township of North Brunswick,** County of **Middlesex** 