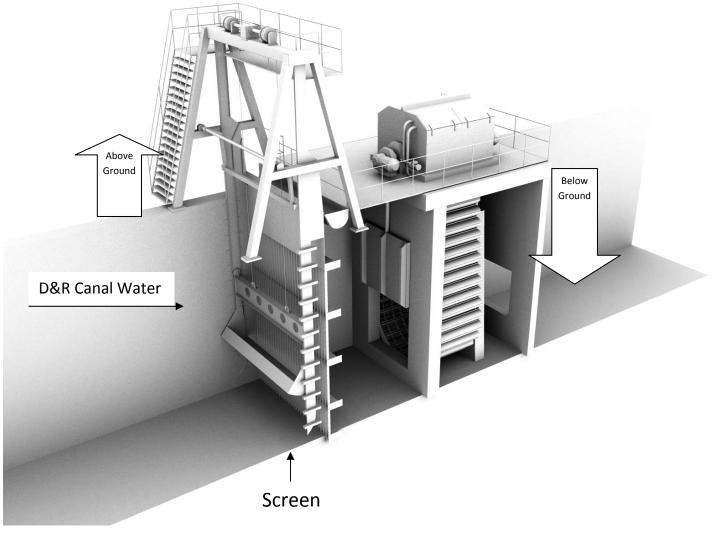

# NORTH BRUNSWICK TOWNSHIP

Agenda Item - 2.

Amending Contract BID19009 with Allied Construction Group, Inc. for the purchase and installation of Raw Water Intake Screens at the Water Treatment Plant Closeout Change Order (\$53,255.35)

## A RESOLUTION OF THE TOWNSHIP OF NORTH BRUNSWICK AMENDING CONTRACT BID19009 WITH ALLIED CONSTRUCTION GROUP, INC. FOR THE PURCHASE AND INSTALLATION OF RAW WATER INTAKE SCREENS AT THE WATER TREATMENT PLANT CLOSEOUT CHANGE ORDER (\$53,255.35)

WHEREAS, the Township is the owner of the Water Treatment Plant as part of its water distribution system; and

WHEREAS, the Water Treatment Plant is located adjacent to the D&R Canal (source water) where it draws, treats and conveys "potable" water to its customers; and

**WHEREAS**, screening the water is the first method used in the treatment process to remove wildlife, vegetation and debris from entering the plant; and

WHEREAS, the existing intake screens were not operational and in need of replacement; and

WHEREAS, in June of 2019, pursuant to Resolution 172-6.19, the Township Council authorized Contract BID19009 with Allied Construction Group, Inc. of Parlin, NJ 08859 in the amount of \$589,700.00 for items 1 through 6 inclusive; and

WHEREAS, there have been no previous change orders for this project; and

WHEREAS, with favorable conditions encountered throughout the project, Allied Construction Group, Inc. has presented a Closeout Change Order that reflects reductions and increases in contract quantities and supplementary items required to satisfactorily complete the work, resulting in a net reduction in the contract amount of (\$53,255.35); and

WHEREAS, CME Associates, engineering firm for this project, has reviewed and indicated in a report attached hereto that this Closeout Change Order reflects reductions and increases in contract quantities and supplementary items required to satisfactorily complete the work; and

WHEREAS, a recommendation is hereby made that the Council authorize amending the contract with Allied Construction Group, Inc. to reduce the contract amount by (\$53,255.35) pursuant to the Closeout Change Order prepared by CME Associates, for a revised contract amount of \$536,444.65.

**NOW THEREFORE, BE IT RESOLVED**, on this 2<sup>nd</sup> day of March, 2020, the Township Council of the Township of North Brunswick does hereby authorizing the Mayor to execute Closeout Change Order documents for the Purchase and Installation of Raw Water Intake Screens at the Water Treatment Plant, which reflects a net contract reduction of (\$53,255.35).