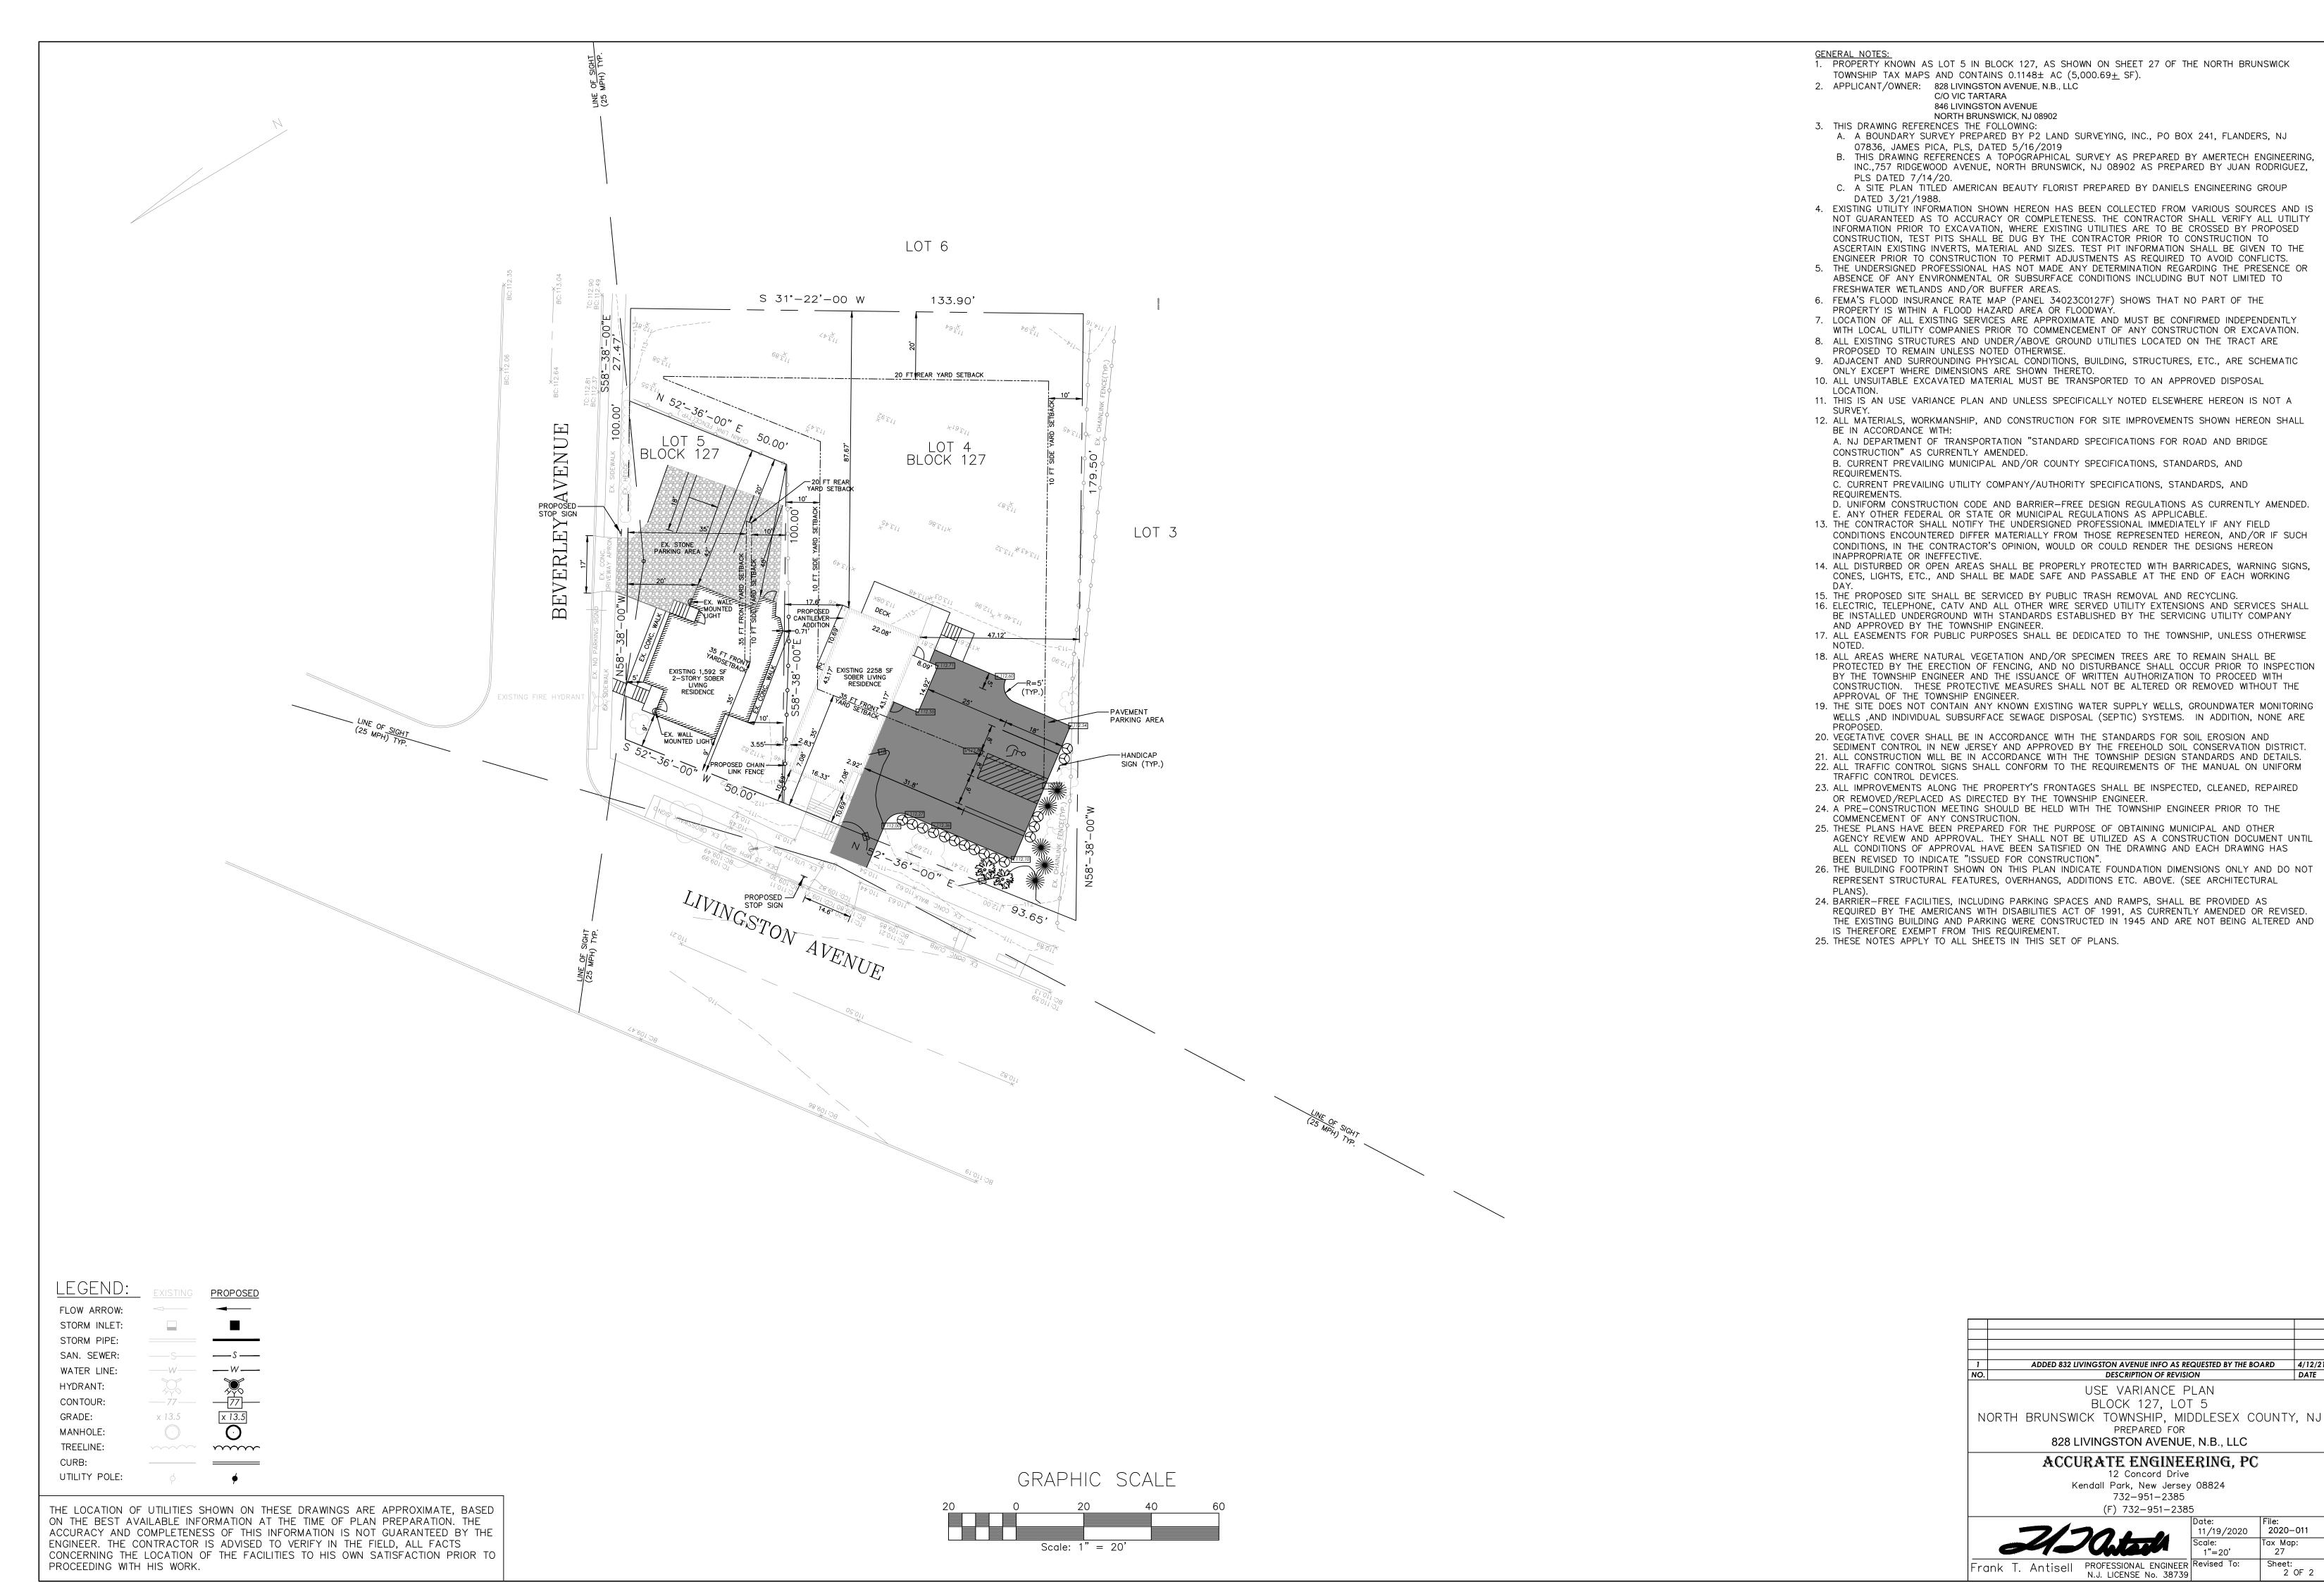

# **KEY MAP** (1"=200') 1 INCH = 200 FEET

REFERENCE: TAX MAP SHEET NO. 27. NORTH BRUNSWICK TOWNSHIP

VARIANCE / WAIVER LISTING

PROPOSED USE: 1,592 SF SOBER LIVING RESIDENCE

OT AREA (SF) INTERIOR LOT / CORNER LOT OT WIDTH INTERIOR LOT / CORNER LO

MAXIMUM % LOT COVERAGE BY PRINCIPAL BUILDIN

**ZONING:** 

LOT DEPTH

MINIMUM ONE SIDE YARD

TOTAL BOTH SIDE YARDS

\* EXISTING VARIANCE

SCHEDULE OF GENERAL REGULATIONS

SITE LOCATION PLAN

NEIGHBORHOOD COMMERCIAL DISTRICT

100" \*

0.71' \*

40'

24%

40'

24%

<30'

### GENERAL INFORMATION

PROPERTY KNOWN AS LOT 5, BLOCK 127 WITHIN THE TOWNSHIP OF NORTH BRUNSWICK, MIDDLESEX COUNTY, NEW JERSEY

#### PARKING REQUIREMENTS

NUMBER OF OFF-STREET PARKING SPACES REQUIRED BY THE NJ RESIDENTIAL SITE IMPROVEMENTS STANDARDS 4 BEDROOM RESIDENTIAL UNIT = 2.5 PARKING SPACES REQUIRED 4 PARKING SPACES PROVIDED