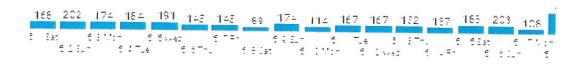

#### DAILY CONSUMPTION ANALY

May 1, 2021 - May 31, 2021 MIU: 15652

Major Reverse Minor Reverse Continuous Consumption

Devely Average = 170 Date **Daily Consumption** 5/31/2021 170.900 5/30/2021 131.800 5/29/2021 146.600 5/28/2021 77.200 5/27/2021 187.300 5/26/2021 161.600 5/25/2021 159.200 5/24/2021 156.400 5/23/2021 253.600 5/22/2021 3,890.000 340 = 5/21/2021 2,161.900 5/20/2021 144.600 5/19/2021 158.600 5/18/2021 491.400 5/17/2021 107.900 5/16/2021 203.000 5/15/2021 187.900 4747 5/14/2021 137.200 5/13/2021 151.500 5/12/2021 166.800 5/11/2021 166.600 5/10/2021 114.100 5/9/2021 174.300 5/8/2021 88.700

| 5/7/2021 | 144.800 |
|----------|---------|
| 5/6/2021 | 144.800 |
| 5/5/2021 | 190.700 |
| 5/4/2021 | 184.000 |
| 5/3/2021 | 173.700 |
| 5/2/2021 | 202.300 |
| 5/1/2021 | 167.500 |
|          |         |
|          | 170.517 |
|          | 6,051.9 |
|          | 0,051.9 |