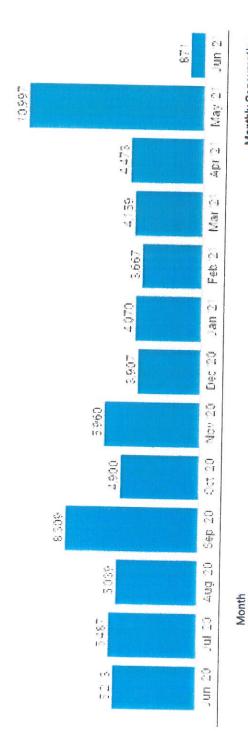

#### Add => 4.09 oz Phospate Remover 3000

Follow the manufacturer's instructions found on the product.

Tuesday, May 25, 2021 Page 1 of 1

May '21 Apr '21 Mar '21 Feb '21

Dec '20 Jan '21

#### DAILY CONSUMPTION ANALY

May 1, 2021 - May 31, 2021 MIU: 15652

Major Reverse Minor Reverse Continuous Consumption

Devely Average = 170 Date **Daily Consumption** 5/31/2021 170.900 5/30/2021 131.800 5/29/2021 146.600 5/28/2021 77.200 5/27/2021 187.300 5/26/2021 161.600 5/25/2021 159.200 5/24/2021 156.400 5/23/2021 253.600 5/22/2021 3,890.000 340 = 5/21/2021 2,161.900 5/20/2021 144.600 5/19/2021 158.600 5/18/2021 491.400 5/17/2021 107.900 5/16/2021 203.000 5/15/2021 187.900 4747 5/14/2021 137.200 5/13/2021 151.500 5/12/2021 166.800 5/11/2021 166.600 5/10/2021 114.100 5/9/2021 174.300 5/8/2021 88.700