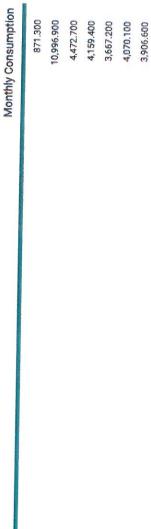

#### DAILY CONSUMPTION ANALY

May 1, 2021 - May 31, 2021 MIU: 15652

Major Reverse Minor Reverse Continuous Consumption

Devely Average = 170 Date **Daily Consumption** 5/31/2021 170.900 5/30/2021 131.800 5/29/2021 146.600 5/28/2021 77.200 5/27/2021 187.300 5/26/2021 161.600 5/25/2021 159.200 5/24/2021 156.400 5/23/2021 253.600 5/22/2021 3,890.000 340 = 5/21/2021 2,161.900 5/20/2021 144.600 5/19/2021 158.600 5/18/2021 491.400 5/17/2021 107.900 5/16/2021 203.000 5/15/2021 187.900 4747 5/14/2021 137.200 5/13/2021 151.500 5/12/2021 166.800 5/11/2021 166.600 5/10/2021 114.100 5/9/2021 174.300 5/8/2021 88.700