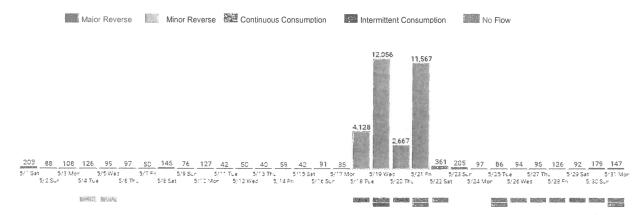

#### DAILY CONSUMPTION ANALYSIS

May 1, 2021 - May 31, 2021 MIU: 1565000182

#### DAILY CONSUMPTION ANALY

May 1, 2021 - May 31, 2021 MIU: 15652

Major Reverse Minor Reverse Continuous Consumption

Devely Average = 170 Date **Daily Consumption** 5/31/2021 170.900 5/30/2021 131.800 5/29/2021 146.600 5/28/2021 77.200 5/27/2021 187.300 5/26/2021 161.600 5/25/2021 159.200 5/24/2021 156.400 5/23/2021 253.600 5/22/2021 3,890.000 340 = 5/21/2021 2,161.900 5/20/2021 144.600 5/19/2021 158.600 5/18/2021 491.400 5/17/2021 107.900 5/16/2021 203.000 5/15/2021 187.900 4747 5/14/2021 137.200 5/13/2021 151.500 5/12/2021 166.800 5/11/2021 166.600 5/10/2021 114.100 5/9/2021 174.300 5/8/2021 88.700