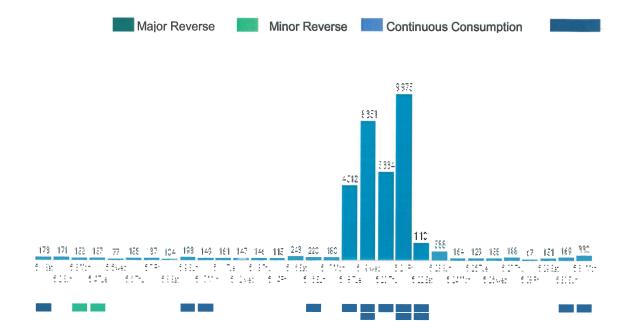

#### DAILY CONSUMPTION ANALY

May 1, 2021 - May 31, 2021 MIU: 15652

Major Reverse Minor Reverse Continuous Consumption

Devely Average = 170 Date **Daily Consumption** 5/31/2021 170.900 5/30/2021 131.800 5/29/2021 146.600 5/28/2021 77.200 5/27/2021 187.300 5/26/2021 161.600 5/25/2021 159.200 5/24/2021 156.400 5/23/2021 253.600 5/22/2021 3,890.000 340 = 5/21/2021 2,161.900 5/20/2021 144.600 5/19/2021 158.600 5/18/2021 491.400 5/17/2021 107.900 5/16/2021 203.000 5/15/2021 187.900 4747 5/14/2021 137.200 5/13/2021 151.500 5/12/2021 166.800 5/11/2021 166.600 5/10/2021 114.100 5/9/2021 174.300 5/8/2021 88.700

| 5/7/2021 | 144.800 |
|----------|---------|
| 5/6/2021 | 144.800 |
| 5/5/2021 | 190.700 |
| 5/4/2021 | 184.000 |
| 5/3/2021 | 173.700 |
| 5/2/2021 | 202.300 |
| 5/1/2021 | 167.500 |
|          |         |
|          | 170.517 |
|          | 6,051.9 |
|          | 0,051.9 |