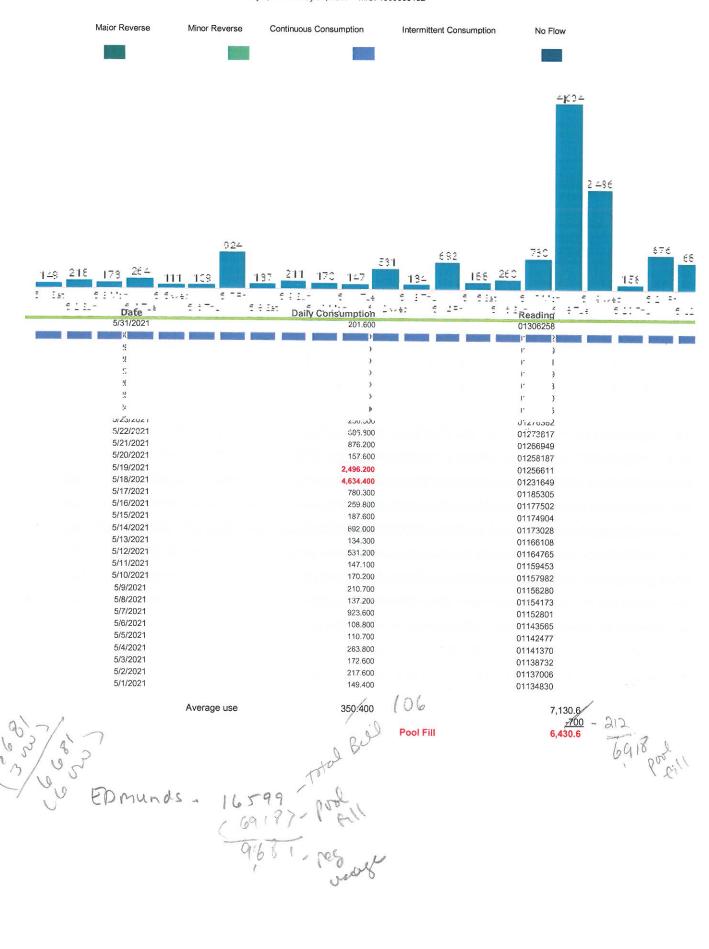

#### DAILY CONSUMPTION ANALYSIS

May 1, 2021 - May 31, 2021 MIU: 1565000182

#### DAILY CONSUMPTION ANALY

May 1, 2021 - May 31, 2021 MIU: 15652

Major Reverse Minor Reverse Continuous Consumption

Devely Average = 170 Date **Daily Consumption** 5/31/2021 170.900 5/30/2021 131.800 5/29/2021 146.600 5/28/2021 77.200 5/27/2021 187.300 5/26/2021 161.600 5/25/2021 159.200 5/24/2021 156.400 5/23/2021 253.600 5/22/2021 3,890.000 340 = 5/21/2021 2,161.900 5/20/2021 144.600 5/19/2021 158.600 5/18/2021 491.400 5/17/2021 107.900 5/16/2021 203.000 5/15/2021 187.900 4747 5/14/2021 137.200 5/13/2021 151.500 5/12/2021 166.800 5/11/2021 166.600 5/10/2021 114.100 5/9/2021 174.300 5/8/2021 88.700

| 5/7/2021 | 144.800 |
|----------|---------|
| 5/6/2021 | 144.800 |
| 5/5/2021 | 190.700 |
| 5/4/2021 | 184.000 |
| 5/3/2021 | 173.700 |
| 5/2/2021 | 202.300 |
| 5/1/2021 | 167.500 |
|          |         |
|          | 170.517 |
|          | 6,051.9 |
|          | 0,051.9 |