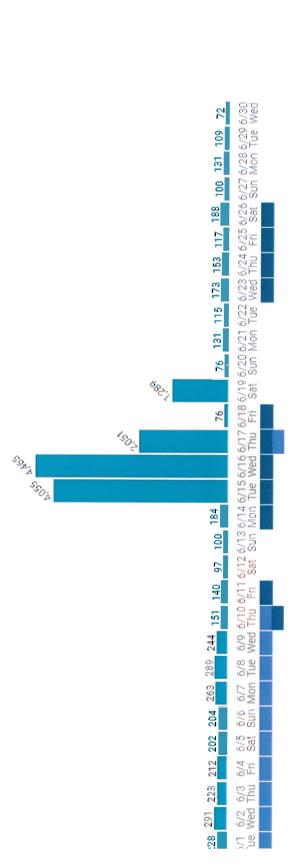

### SWECHECK, DANA

Account Number:

6127 0

Address:

**360 PERSHING AVENUE** 

MIU ID: Meter ID: 1564914780 39297583

Unit of Measure:

Gallons

Pool

Minus average use

**Pool water Usage** 

| datetime      | consumption | reading  |
|---------------|-------------|----------|
| 6/30/2021     | 72.3        | 00930778 |
| 6/29/2021     | 109         | 00930055 |
| 6/28/2021     | 130.6       | 00928965 |
| 6/27/2021     | 100.1       | 00927659 |
| 6/26/2021     | 188         | 00926658 |
| 6/25/2021     | 116.5       | 00924778 |
| 6/24/2021     | 152.5       | 00923613 |
| 6/23/2021     | 172.5       | 00922088 |
| 6/22/2021     | 114.7       | 00920363 |
| 6/21/2021     | 131.2       | 00919216 |
| 6/20/2021     | 75.5        | 00917904 |
| 6/19/2021     | 1,288.60    | 00917149 |
| 6/18/2021     | 76          | 00904263 |
| 6/17/2021     | 2,050.60    | 00903503 |
| 6/16/2021     | 4,465.40    | 00882997 |
| 6/15/2021     | 4,055.00    | 00838343 |
| 6/14/2021     | 184         | 00797793 |
| 6/13/2021     | 99.6        | 00795953 |
| 6/12/2021     | 96.7        | 00794957 |
| 6/11/2021     | 140.2       | 00793990 |
| 6/10/2021     | 151.3       | 00792588 |
| 6/9/2021      | 244.2       | 00791075 |
| 6/8/2021      | 288.5       | 00788633 |
| 6/7/2021      | 263         | 00785748 |
| 6/6/2021      | 204.4       | 00783118 |
| 6/5/2021      | 202.3       | 00781074 |
| 6/4/2021      | 212.2       | 00779051 |
| 6/3/2021      | 222.5       | 00776929 |
| 6/2/2021      | 291.2       | 00774704 |
| 6/1/2021      | 227.9       | 00771792 |
|               |             |          |
| Daily Average | 164         |          |

11,860

11,365

-495