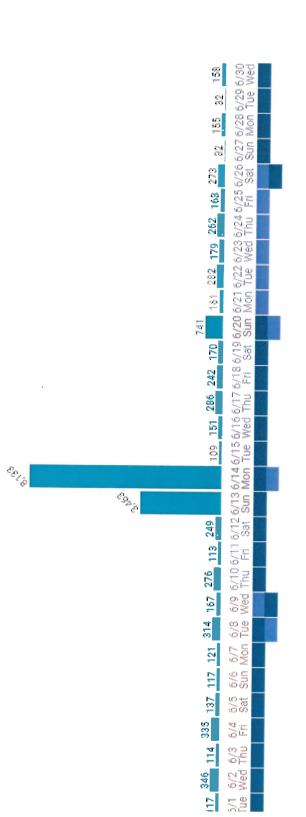

### DAILY CONSUMPTION ANALYSIS June 1, 2021 - June 30, 2021

### SWECHECK, DANA

Account Number:

6127 0

Address:

**360 PERSHING AVENUE** 

MIU ID: Meter ID: 1564914780 39297583

Unit of Measure:

Gallons

Pool

Minus average use

**Pool water Usage** 

| datetime      | consumption | reading  |
|---------------|-------------|----------|
| 6/30/2021     | 72.3        | 00930778 |
| 6/29/2021     | 109         | 00930055 |
| 6/28/2021     | 130.6       | 00928965 |
| 6/27/2021     | 100.1       | 00927659 |
| 6/26/2021     | 188         | 00926658 |
| 6/25/2021     | 116.5       | 00924778 |
| 6/24/2021     | 152.5       | 00923613 |
| 6/23/2021     | 172.5       | 00922088 |
| 6/22/2021     | 114.7       | 00920363 |
| 6/21/2021     | 131.2       | 00919216 |
| 6/20/2021     | 75.5        | 00917904 |
| 6/19/2021     | 1,288.60    | 00917149 |
| 6/18/2021     | 76          | 00904263 |
| 6/17/2021     | 2,050.60    | 00903503 |
| 6/16/2021     | 4,465.40    | 00882997 |
| 6/15/2021     | 4,055.00    | 00838343 |
| 6/14/2021     | 184         | 00797793 |
| 6/13/2021     | 99.6        | 00795953 |
| 6/12/2021     | 96.7        | 00794957 |
| 6/11/2021     | 140.2       | 00793990 |
| 6/10/2021     | 151.3       | 00792588 |
| 6/9/2021      | 244.2       | 00791075 |
| 6/8/2021      | 288.5       | 00788633 |
| 6/7/2021      | 263         | 00785748 |
| 6/6/2021      | 204.4       | 00783118 |
| 6/5/2021      | 202.3       | 00781074 |
| 6/4/2021      | 212.2       | 00779051 |
| 6/3/2021      | 222.5       | 00776929 |
| 6/2/2021      | 291.2       | 00774704 |
| 6/1/2021      | 227.9       | 00771792 |
|               |             |          |
| Daily Average | 164         |          |

11,860

11,365

-495