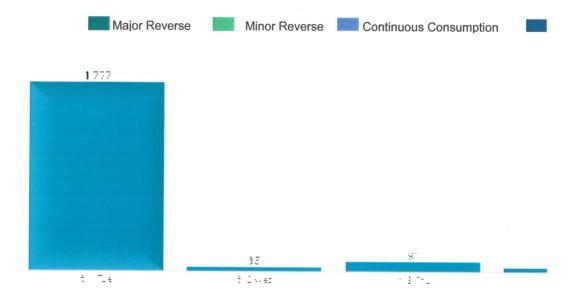

### DAILY CONSUMPTION ANALY

June 1, 2021 - June 6, 2021 MIU: 15649

4.7- 11-18

| Date     |               | Daily Consumption |
|----------|---------------|-------------------|
| 6/6/2021 |               | 45.600            |
| 6/5/2021 |               | 0.000             |
| 6/4/2021 |               | 40.100            |
| 6/3/2021 |               | 91.400            |
| 6/2/2021 |               | 35.300            |
| 6/1/2021 |               | 1,776.800         |
|          | Average usage | 212.400           |
|          | Pool average  | 1,776.0           |

### DAILY CONSUMPTION ANALYSIS June 1, 2021 - June 30, 2021

### STASIK, ROBERT

Account Number: 8496 0

Address: 12 OVERHILL DRIVE

MIU ID: 1565285962
Meter ID: 39390779
Unit of Measure: Gallons

| detection :       |             |          |
|-------------------|-------------|----------|
| datetime          | consumption | reading  |
| 6/30/2021         | 158.3       | 00603380 |
| 6/29/2021         | 32.4        | 00601797 |
| 6/28/2021         | 154.7       | 00601473 |
| 6/27/2021         | 31.6        | 00599926 |
| 6/26/2021         | 272.5       | 00599610 |
| 6/25/2021         | 163         | 00596885 |
| 6/24/2021         | 262.2       | 00595255 |
| 6/23/2021         | 178.5       | 00592633 |
| 6/22/2021         | 281.5       | 00590848 |
| 6/21/2021         | 161.3       | 00588033 |
| 6/20/2021         | 740.8       | 00586420 |
| 6/19/2021         | 170.2       | 00579012 |
| 6/18/2021         | 241.6       | 00577310 |
| 6/17/2021         | 285.5       | 00574894 |
| 6/16/2021         | 150.9       | 00572039 |
| 6/15/2021         | 108.7       | 00570530 |
| 6/14/2021         | 8,132.50    | 00569443 |
| 6/13/2021         | 3,463.10    | 00488118 |
| 6/12/2021         | 249.4       | 00453487 |
| 6/11/2021         | 113.3       | 00450993 |
| 6/10/2021         | 275.5       | 00449860 |
| 6/9/2021          | 166.5       | 00447105 |
| 6/8/2021          | 314         | 00445440 |
| 6/7/2021          | 121.2       | 00442300 |
| 6/6/2021          | 117.3       | 00441088 |
| 6/5/2021          | 137.3       | 00439915 |
| 6/4/2021          | 334.6       | 00438542 |
| 6/3/2021          | 114.1       | 00435196 |
| 6/2/2021          | 345.6       | 00434055 |
| 6/1/2021          | 117.2       | 00430599 |
| Daily Average     | 207         |          |
| Pool              | 11,596      |          |
| minus average use | -414        |          |
| Pool water usage  | 11,182      |          |