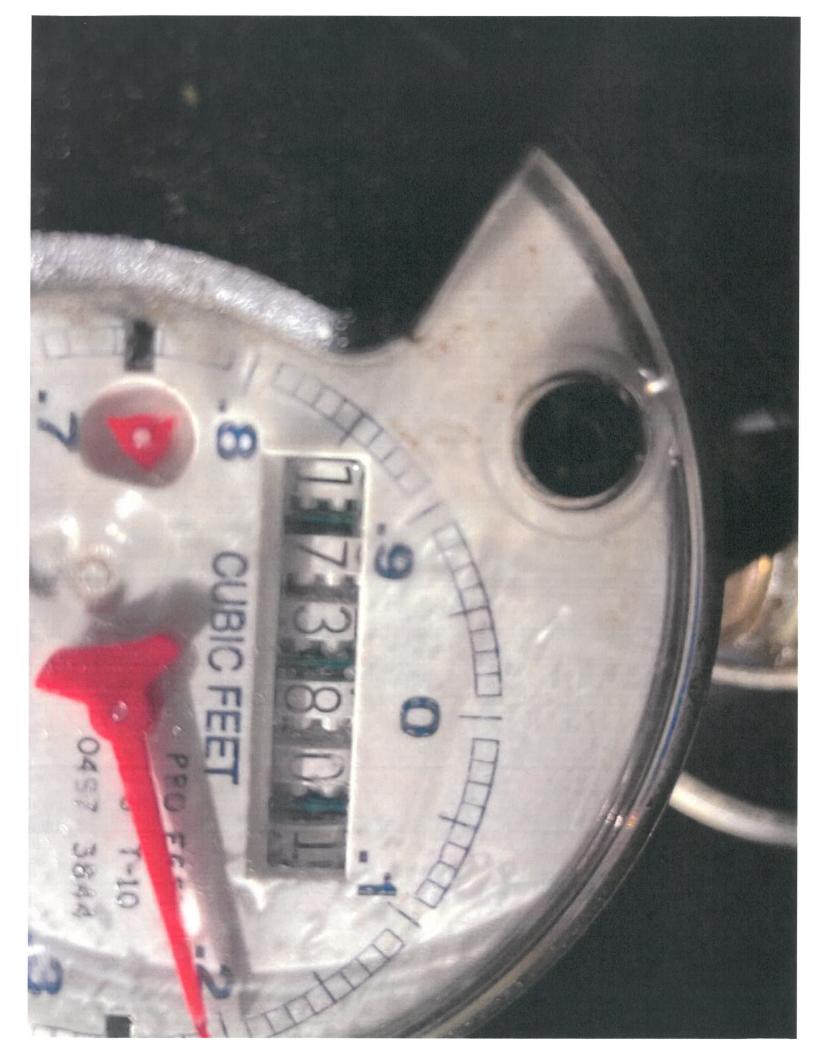

| Date of request:     |                                                                                                                   |
|----------------------|-------------------------------------------------------------------------------------------------------------------|
| Name:                | John Sheridan<br>916 Nassau ST.                                                                                   |
| Address:             | 916 Nassau ST.                                                                                                    |
|                      | 732-545-5466                                                                                                      |
| Water Account #:     | 231-0                                                                                                             |
| Reason for Credit Re | equest: Refill Pull due To Leak                                                                                   |
| Number of Gallons:   | 3500 June/                                                                                                        |
| Meter read before:   | 132/ Meter read after: 167/                                                                                       |
| Attach any receipts: |                                                                                                                   |
|                      | onetime courtesy credit. Should you have any questions, siness Administrator's office at (732) 247-0922 ext. 435. |
| For Office Use Only: |                                                                                                                   |
| CREDIT TOTAL:        | s & 1.10                                                                                                          |

### NORTH BRUNSWICK TOWNSHIP Detailed Meter Reading Report by Account Id

Page No: 1

Range of Accounts: 231-0 to 231-0 Status: Both Range of Dates: 04/01/21 to 06/30/22 Service Type: All Reading Type Includes: Range of Years: First to Last Name to Print: Bill To Standard: Y Final: Y Prorated Final: Y Range of Periods: First to Last Location to Print: Property Reset: Y Interim: Y Consumption: Y Range of Cycles: First to Last Minimum Usage: -99999999999 Max Usage: 99999999999 Range of Acct Types: First to Last Range of City Ids: First to Last Estimate Flag Includes: Range of Sections: First to Last Range of Bill Group Ids: First to Last Actual: Y Estimate: Y Customer Reads: Y Read: Y Do Not Read: Y Retired: Y Account Id Location Units Code Year Prd Date Type Est Readings Usage Roll Ref Type Section Name Flag Flag Num Cycle Meter Num Mult Size Book Page Bill Group 231-0 916 NASSAU STREET 1.00 001 Water/Sewer Standard Meter: 2 Meter Group: 2 Status: Read RES SHERIDAN, JOHN 1.00 S01 Meter Num: 1564901508 Serial Num: 39297647 W: 1 S: 1 1564901508 1.00 s06 2021 6 06/30/21 s 0 7 NST1 2180 46840 4793 3494 0042750662 0 4 1001 2180 1.00 w01 2021 5 05/26/21 S 42047 2225 3423 1.00 w03 2021 4 04/29/21 S 39822 1251 3358