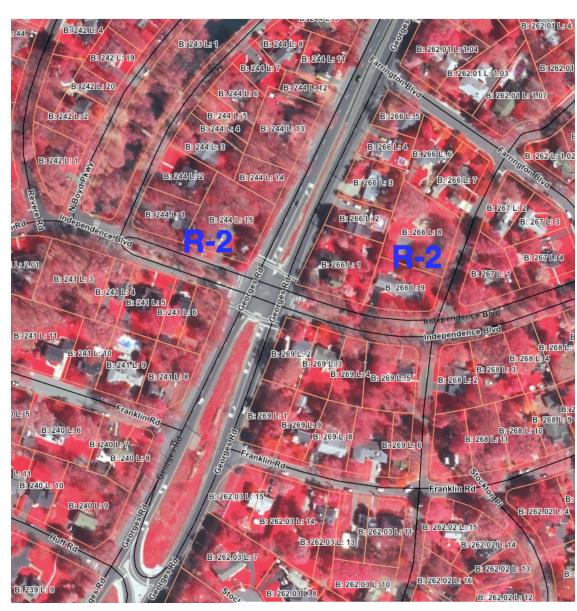

Cover Page from Peter Steck re QuickChek North Brunswick









-2-





**R** 





2R



-6-



North Brunswick – East Ridge Development LLC







RR



-11-



B: 274 L

B: 274 L: 2

B: 271 L: 18

B: 271 L: 17

B: 262 L: 173

: 262 L: 174

B: 262 L: 166

-12-

ollax Rdx

-ollax Rd

B: 275 L: 2

B: 275.01 L

B: 273 L: 20



## North Brunswick – East Ridge Development LLC





-13-





-14-







-16-

End file:

SERR

QuickChek 1505 Route 1, North Brunswick and rear access to Livingston Avenue. Not at signalized intersection.

U.S. Rte 1

Rte



## 1196 How Lane and Jersey Avenue



| Block:                 | 30       | Prop Loc:  | 1196 HOW LANE        | Owner:      | BOCA NORTH BRUNSWICK VENTURE LLC | Square Ft        | 5496      |
|------------------------|----------|------------|----------------------|-------------|----------------------------------|------------------|-----------|
| Lot:                   | 35.03    | District:  | 1214 NORTH BRUNSWICK | Street:     | 795 RIDGEWOOD AVENUE             | Year Built: 2016 |           |
| Qual:                  |          | Class:     | 4A                   | City State: | NORTH BRUNSWICK NJ 08902         | Style: