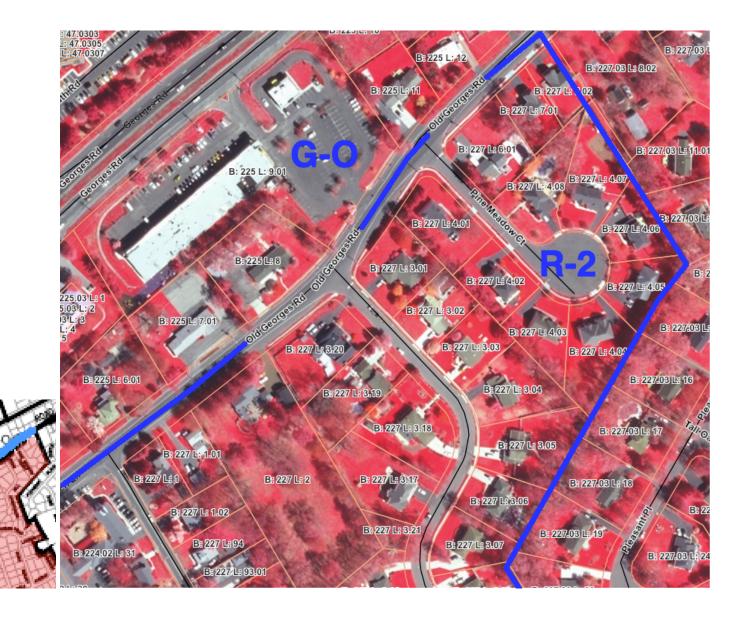

## North Brunswick – East Ridge Development LLC

-13-

-14-

-16-

End file:

SERR

QuickChek 1505 Route 1, North Brunswick and rear access to Livingston Avenue. Not at signalized intersection.

U.S. Rte 1