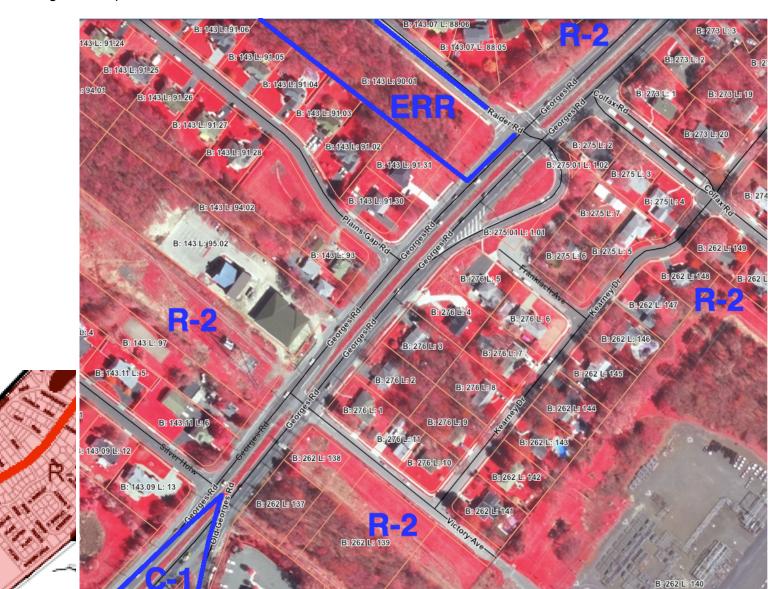

Cover Page from Peter Steck re QuickChek North Brunswick

-2-

**R** 

2R

-6-

North Brunswick – East Ridge Development LLC

RR

-11-

B: 274 L

B: 274 L: 2

B: 271 L: 18

B: 271 L: 17

B: 262 L: 173

: 262 L: 174

B: 262 L: 166

-12-

ollax Rdx

-ollax Rd

B: 275 L: 2

B: 275.01 L

B: 273 L: 20

## North Brunswick – East Ridge Development LLC

-13-

-14-

-16-

End file:

SERR

QuickChek 1505 Route 1, North Brunswick and rear access to Livingston Avenue. Not at signalized intersection.

U.S. Rte 1