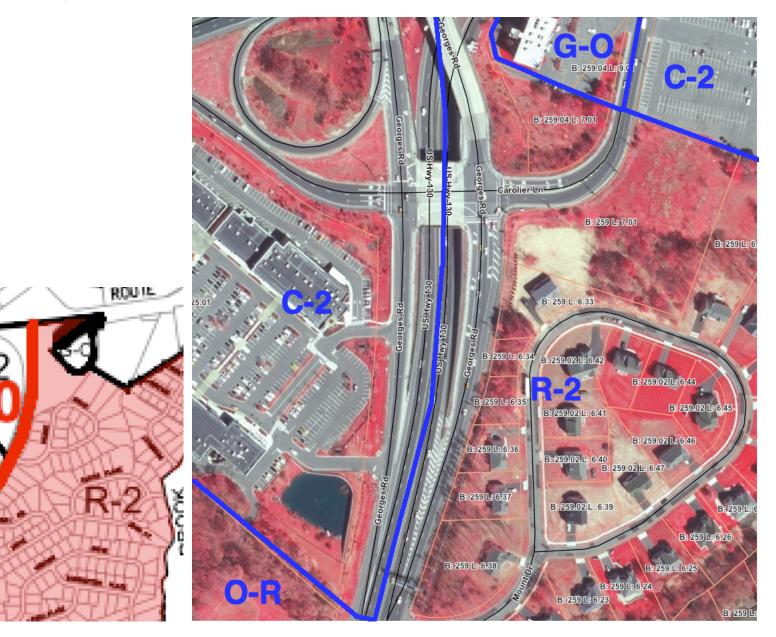

## North Brunswick – East Ridge Development LLC

-13-

-14-

-16-

End file:

SERR

QuickChek 1505 Route 1, North Brunswick and rear access to Livingston Avenue. Not at signalized intersection.

U.S. Rte 1