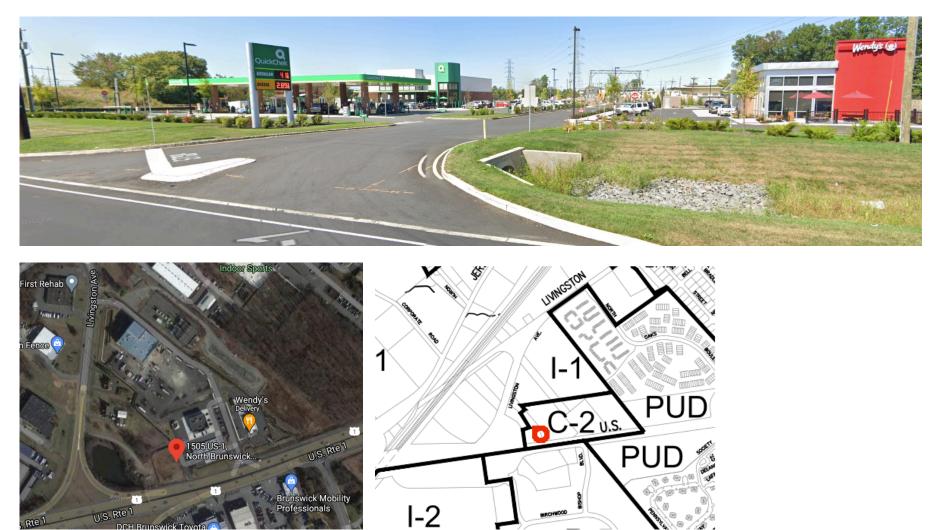

## North Brunswick – East Ridge Development LLC

-13-

-14-

-16-

End file:

SERR

QuickChek 1505 Route 1, North Brunswick and rear access to Livingston Avenue. Not at signalized intersection.

U.S. Rte 1