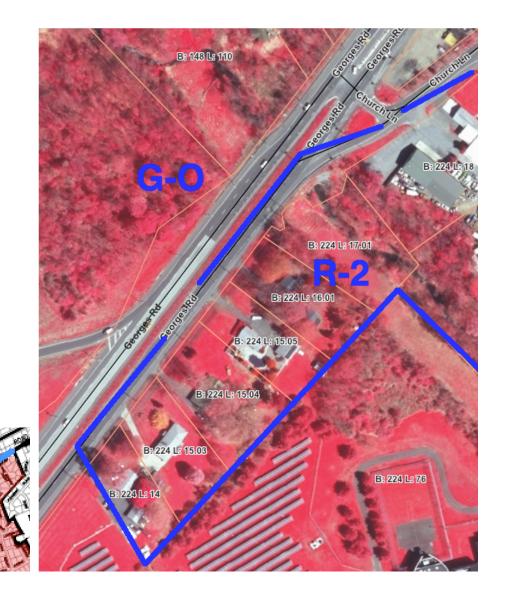

## North Brunswick – East Ridge Development LLC

-13-

-14-

-16-

End file:

SERR

QuickChek 1505 Route 1, North Brunswick and rear access to Livingston Avenue. Not at signalized intersection.

U.S. Rte 1