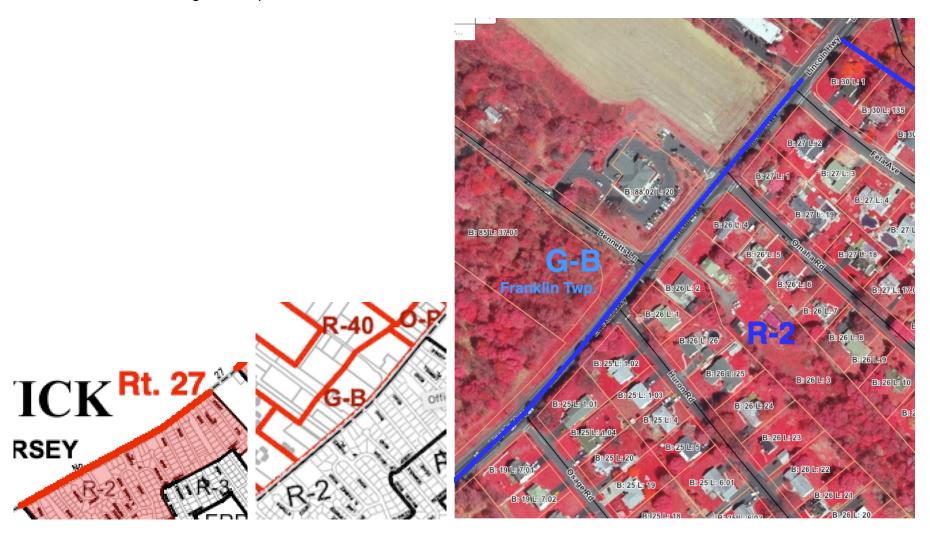

B: 274 L

B: 274 L: 2

B: 271 L: 18

B: 271 L: 17

B: 262 L: 173

: 262 L: 174

B: 262 L: 166

-12-

ollax Rdx

-ollax Rd

B: 275 L: 2

B: 275.01 L

B: 273 L: 20