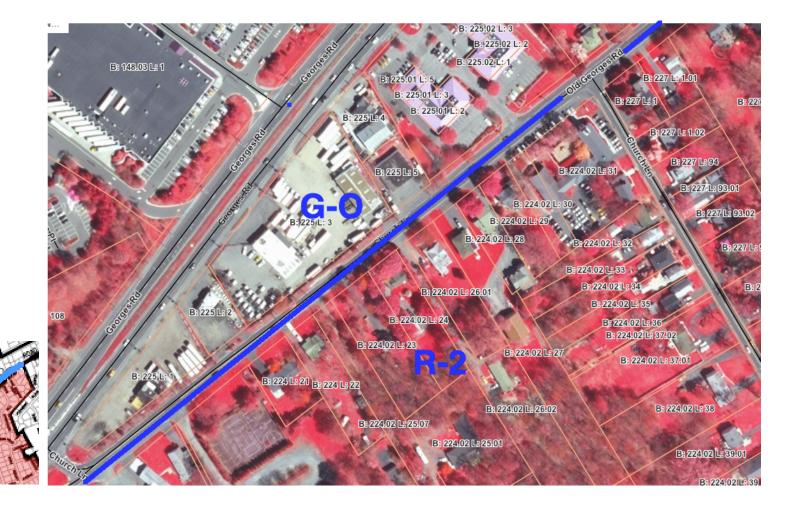

## North Brunswick – East Ridge Development LLC

-13-

-14-

-16-

End file:

SERR

QuickChek 1505 Route 1, North Brunswick and rear access to Livingston Avenue. Not at signalized intersection.

U.S. Rte 1