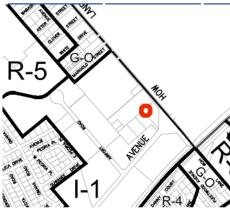

## North Brunswick – East Ridge Development LLC

-13-

-14-

-16-

End file:

SERR

QuickChek 1505 Route 1, North Brunswick and rear access to Livingston Avenue. Not at signalized intersection.

U.S. Rte 1