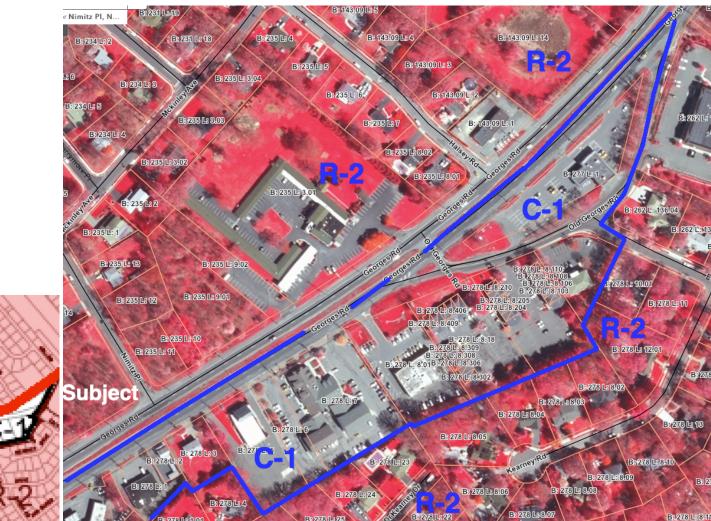

## North Brunswick – East Ridge Development LLC

-13-

-14-

-16-

End file:

SERR

QuickChek 1505 Route 1, North Brunswick and rear access to Livingston Avenue. Not at signalized intersection.

U.S. Rte 1