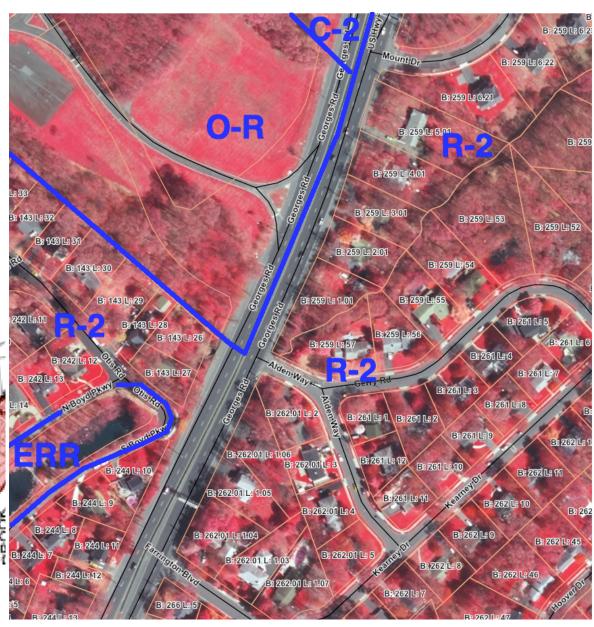

Cover Page from Peter Steck re QuickChek North Brunswick









-2-





**R** 





2R



-6-



North Brunswick – East Ridge Development LLC







RR



-11-



B: 274 L

B: 274 L: 2

B: 271 L: 18

B: 271 L: 17

B: 262 L: 173

: 262 L: 174

B: 262 L: 166

-12-

ollax Rdx

-ollax Rd

B: 275 L: 2

B: 275.01 L

B: 273 L: 20



## North Brunswick – East Ridge Development LLC





-13-





-14-







-16-

End file:

SERR

QuickChek 1505 Route 1, North Brunswick and rear access to Livingston Avenue. Not at signalized intersection.

U.S. Rte 1

Rte



## 1196 How Lane and Jersey Avenue



| Block:                 | 30       | Prop Loc:  | 1196 HOW LANE        | Owner:      | BOCA NORTH BRUNSWICK VENTURE LLC | Square Ft        | 5496      |
|------------------------|----------|------------|----------------------|-------------|----------------------------------|------------------|-----------|
| Lot:                   | 35.03    | District:  | 1214 NORTH BRUNSWICK | Street:     | 795 RIDGEWOOD AVENUE             | Year Built: 2016 |           |
| Qual:                  |          | Class:     | 4A                   | City State: | NORTH BRUNSWICK NJ 08902         | Style:           |