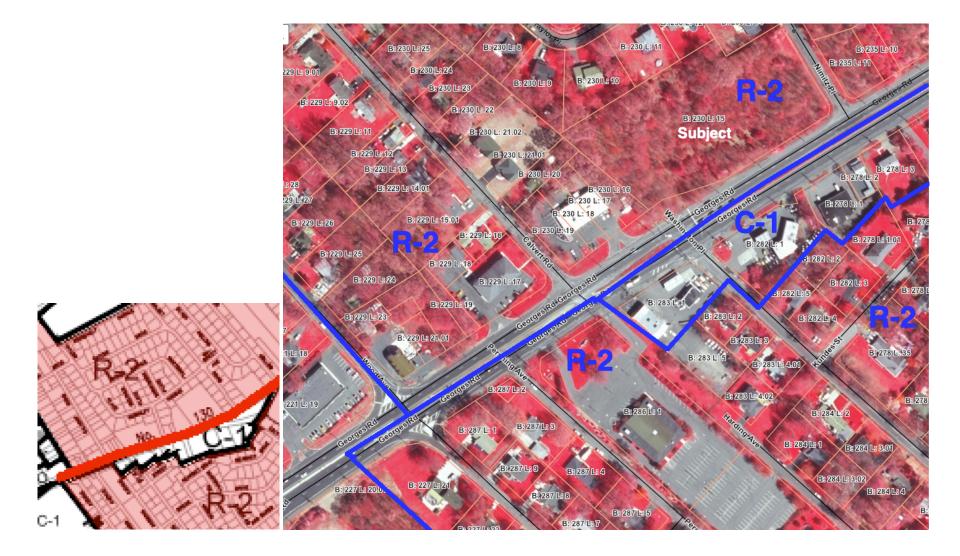

## North Brunswick – East Ridge Development LLC

-13-

-14-

-16-

End file:

SERR

QuickChek 1505 Route 1, North Brunswick and rear access to Livingston Avenue. Not at signalized intersection.

U.S. Rte 1