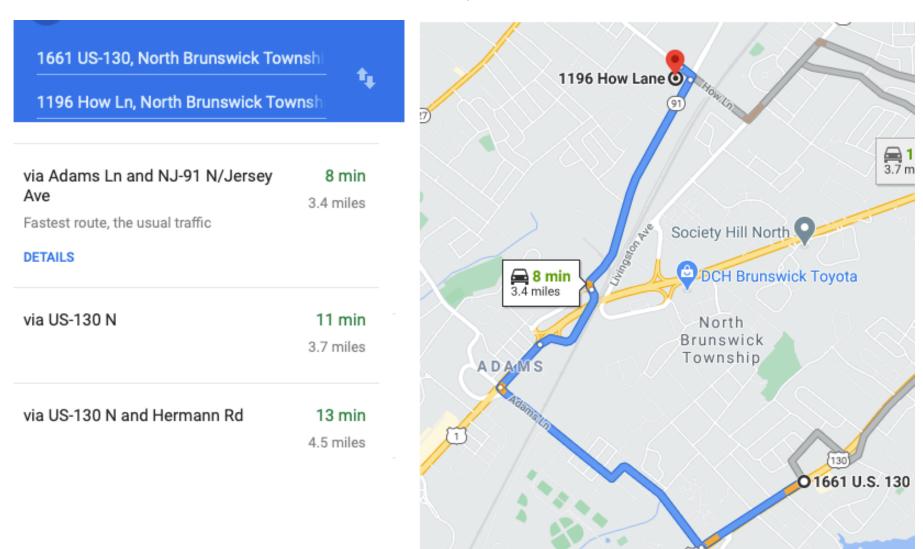

## 1196 How Lane and Jersey Avenue

| Block:                 | 30       | Prop Loc:  | 1196 HOW LANE        | Owner:      | BOCA NORTH BRUNSWICK VENTURE LLC | Square Ft        | 5496      |
|------------------------|----------|------------|----------------------|-------------|----------------------------------|------------------|-----------|
| Lot:                   | 35.03    | District:  | 1214 NORTH BRUNSWICK | Street:     | 795 RIDGEWOOD AVENUE             | Year Built: 2016 |           |
| Qual:                  |          | Class:     | 4A                   | City State: | NORTH BRUNSWICK NJ 08902         | Style:           |           |
| Additional Information |          |            |                      |             |                                  |                  |           |
| Prior Block: 30        |          | Acct Num:  | 5496SF               | Addl Lots:  |                                  | EPL Code         | 000       |
| Prior Lot:             | 35.02    | Mtg Acct:  |                      | Land Desc   | :: 4.13 AC                       | Statute:         |           |
| Prior Qual:            |          | Bank Code  | : 0                  | Bldg Desc:  | : QUICK CHECK                    | Initial:         | 000000 Fi |
| Updated:               | 03/21/19 | Tax Codes: |                      | Class4Cd:   | 730                              | Desc:            |           |
| Zone:                  | I1       | Map Page:  | 23                   | Acreage:    | 4.18                             | Taxes:           | 38160.43  |
| Sale Information       |          |            |                      |             |                                  |                  |           |
| Sale Date:             | 01/24/14 | Book:      | 6544 Page: 411       | Price:      | 10 NU#: 25                       |                  |           |