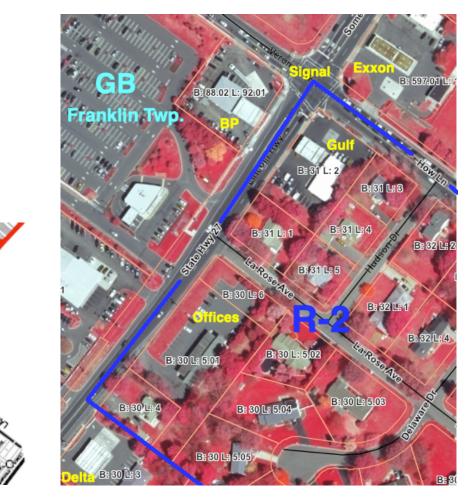

## 1196 How Lane and Jersey Avenue

| Block:                 | 30       | Prop Loc:  | 1196 HOW LANE        | Owner:      | BOCA NORTH BRUNSWICK VENTURE LLC | Square Ft        | 5496      |
|------------------------|----------|------------|----------------------|-------------|----------------------------------|------------------|-----------|
| Lot:                   | 35.03    | District:  | 1214 NORTH BRUNSWICK | Street:     | 795 RIDGEWOOD AVENUE             | Year Built: 2016 |           |
| Qual:                  |          | Class:     | 4A                   | City State: | NORTH BRUNSWICK NJ 08902         | Style:           |           |
| Additional Information |          |            |                      |             |                                  |                  |           |
| Prior Block: 30        |          | Acct Num:  | 5496SF               | Addl Lots:  |                                  | EPL Code         | 000       |
| Prior Lot:             | 35.02    | Mtg Acct:  |                      | Land Desc   | :: 4.13 AC                       | Statute:         |           |
| Prior Qual:            |          | Bank Code  | : 0                  | Bldg Desc:  | : QUICK CHECK                    | Initial:         | 000000 Fi |
| Updated:               | 03/21/19 | Tax Codes: |                      | Class4Cd:   | 730                              | Desc:            |           |
| Zone:                  | I1       | Map Page:  | 23                   | Acreage:    | 4.18                             | Taxes:           | 38160.43  |
| Sale Information       |          |            |                      |             |                                  |                  |           |
| Sale Date:             | 01/24/14 | Book:      | 6544 Page: 411       | Price:      | 10 NU#: 25                       |                  |           |