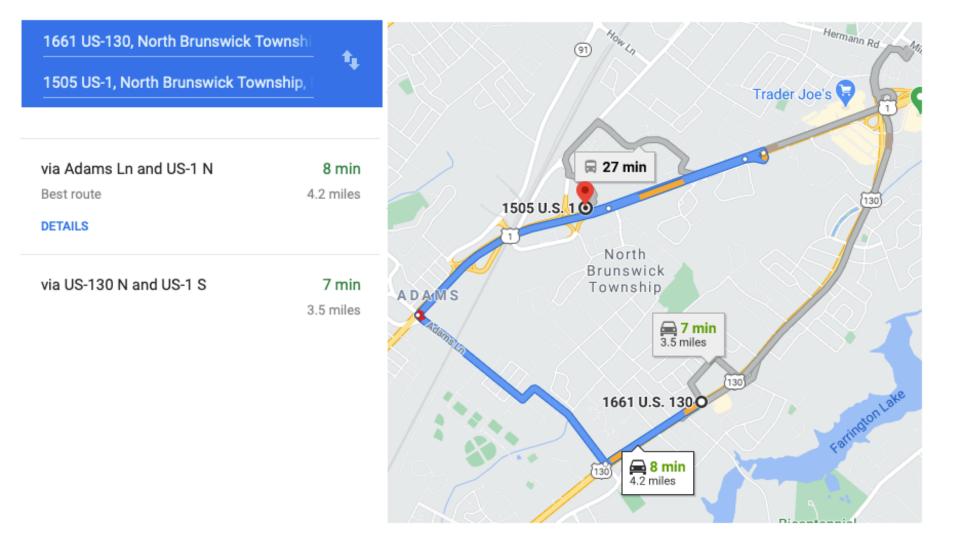

## North Brunswick – East Ridge Development LLC

-13-

-14-

-16-

End file:

SERR

QuickChek 1505 Route 1, North Brunswick and rear access to Livingston Avenue. Not at signalized intersection.

U.S. Rte 1