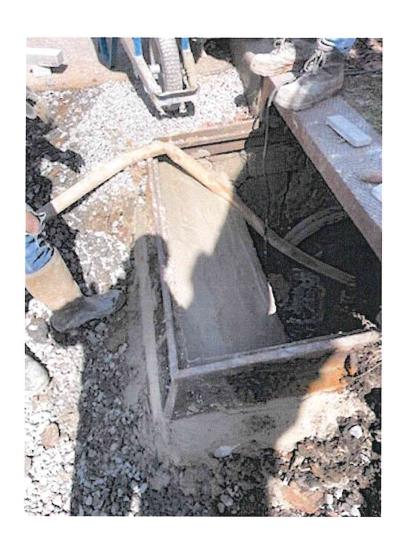

# A RESOLUTION OF THE TOWNSHIP OF NORTH BRUNSWICK CONFIRMING AN EMERGENCY AND THE ROAD AND STORM REPAIR UNDER THE DEPARTMENT OF PUBLIC WORKS

**WHEREAS**, on February 9, 2022 a portion of Huron Road was damaged due to a vehicle weight exceeding the limit causing a sink hole; and

**WHEREAS**, the necessary information was provided to open a claim with the Garden State Joint Insurance Fund; and

**WHEREAS**, in February, Harrington Construction Co, Inc. (50 Parker Road Chester, NJ 07930) submitted a proposal in the amount of \$8,500.00 to open the sinkhole created to repair the drainage pipe; and

WHEREAS, under further inspection, additional work and time was needed due to a 3' gas main pipe running through the existing corrugated pipe; and

WHEREAS, on April 1, 2022, the vendor opened the sinkhole in order for the gas company to relocate the 3' gas main pipe; on April 2, 2022, the vendor reopened the trench and completed the initial work causing an additional \$13,479.95 in overtime for services provided; and

**WHEREAS**, additional work was needed to rebuild the existing inlet resulting in an additional \$3,500.00 in services provided; and

**WHEREAS**, it has been determined and certified in writing that the repair exceeds \$17,500.00; and