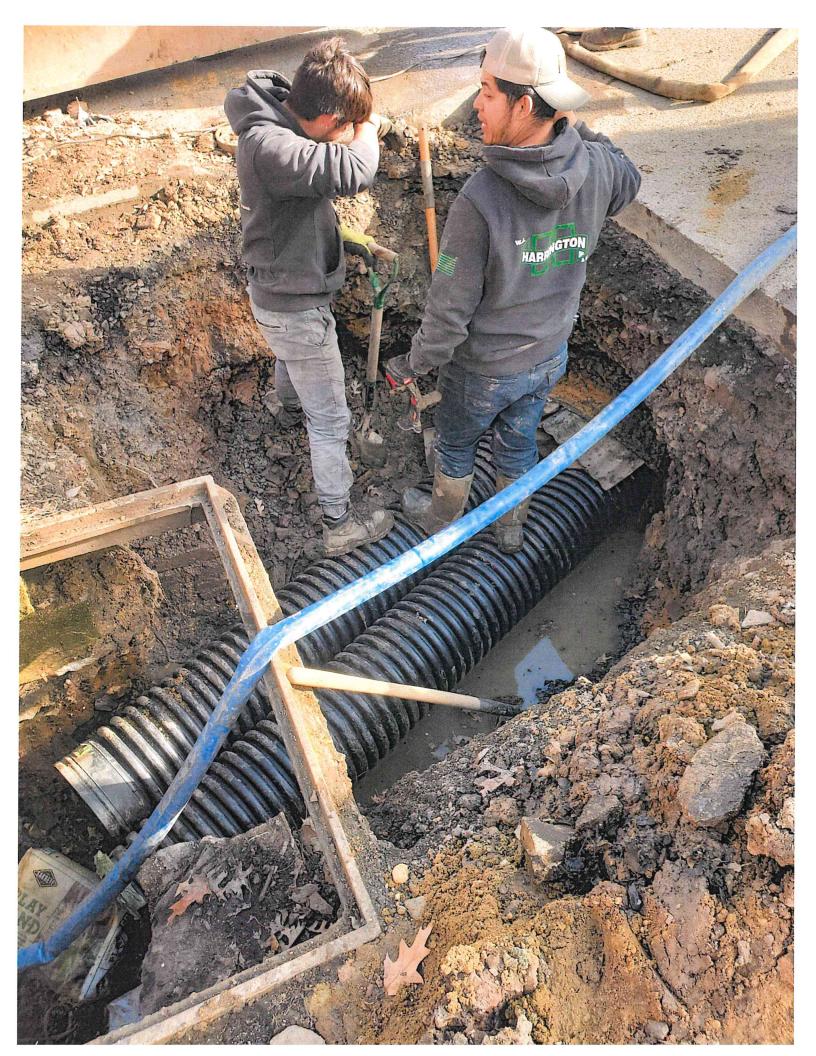

WHEREAS, under further inspection, additional work and time was needed due to a 3' gas main pipe running through the existing corrugated pipe; and

WHEREAS, on April 1, 2022, the vendor opened the sinkhole in order for the gas company to relocate the 3' gas main pipe; on April 2, 2022, the vendor reopened the trench and completed the initial work causing an additional \$13,479.95 in overtime for services provided; and

**WHEREAS**, additional work was needed to rebuild the existing inlet resulting in an additional \$3,500.00 in services provided; and

**WHEREAS**, it has been determined and certified in writing that the repair exceeds \$17,500.00; and