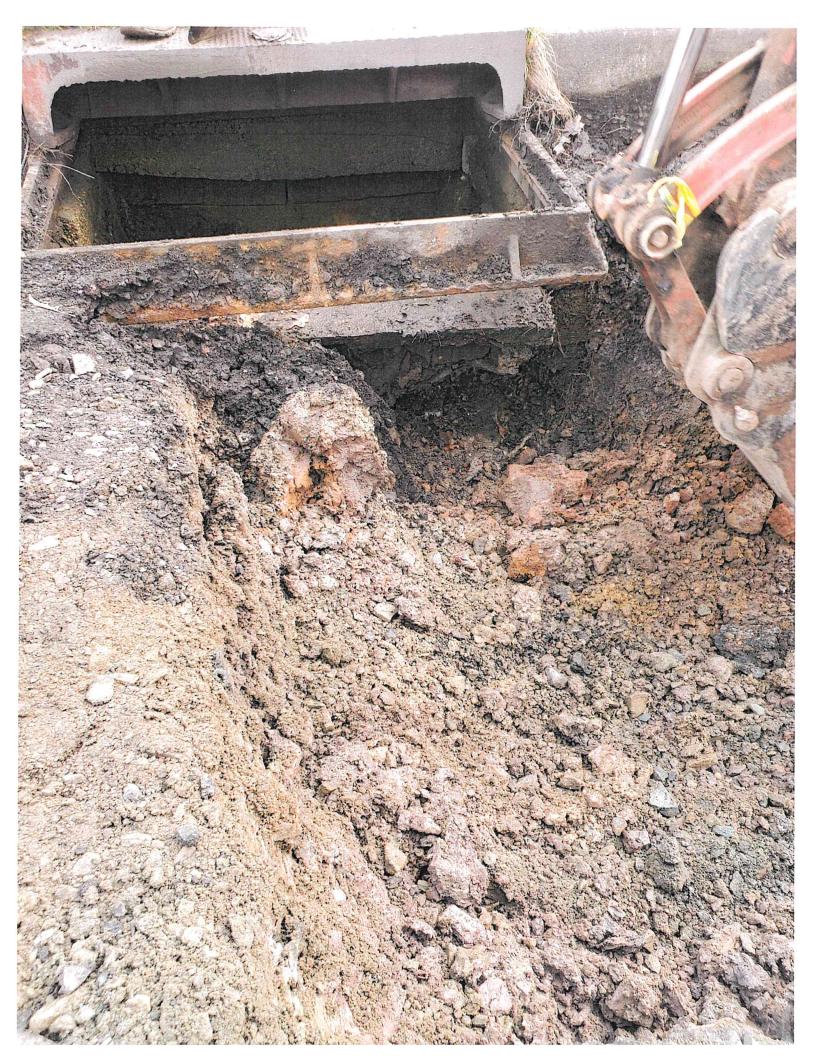

# A RESOLUTION OF THE TOWNSHIP OF NORTH BRUNSWICK CONFIRMING AN EMERGENCY AND THE ROAD AND STORM REPAIR UNDER THE DEPARTMENT OF PUBLIC WORKS

**WHEREAS**, on February 9, 2022 a portion of Huron Road was damaged due to a vehicle weight exceeding the limit causing a sink hole; and

**WHEREAS**, the necessary information was provided to open a claim with the Garden State Joint Insurance Fund; and

**WHEREAS**, in February, Harrington Construction Co, Inc. (50 Parker Road Chester, NJ 07930) submitted a proposal in the amount of \$8,500.00 to open the sinkhole created to repair the drainage pipe; and

WHEREAS, under further inspection, additional work and time was needed due to a 3' gas main pipe running through the existing corrugated pipe; and

WHEREAS, on April 1, 2022, the vendor opened the sinkhole in order for the gas company to relocate the 3' gas main pipe; on April 2, 2022, the vendor reopened the trench and completed the initial work causing an additional \$13,479.95 in overtime for services provided; and