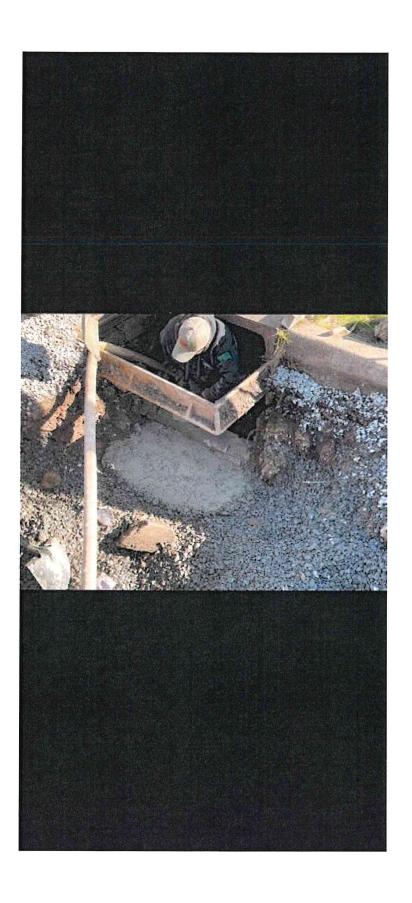

# A RESOLUTION OF THE TOWNSHIP OF NORTH BRUNSWICK CONFIRMING AN EMERGENCY AND THE ROAD AND STORM REPAIR UNDER THE DEPARTMENT OF PUBLIC WORKS

**WHEREAS**, on February 9, 2022 a portion of Huron Road was damaged due to a vehicle weight exceeding the limit causing a sink hole; and

**WHEREAS**, the necessary information was provided to open a claim with the Garden State Joint Insurance Fund; and

**WHEREAS**, in February, Harrington Construction Co, Inc. (50 Parker Road Chester, NJ 07930) submitted a proposal in the amount of \$8,500.00 to open the sinkhole created to repair the drainage pipe; and

WHEREAS, under further inspection, additional work and time was needed due to a 3' gas main pipe running through the existing corrugated pipe; and

WHEREAS, on April 1, 2022, the vendor opened the sinkhole in order for the gas company to relocate the 3' gas main pipe; on April 2, 2022, the vendor reopened the trench and completed the initial work causing an additional \$13,479.95 in overtime for services provided; and

**WHEREAS**, additional work was needed to rebuild the existing inlet resulting in an additional \$3,500.00 in services provided; and

**WHEREAS**, it has been determined and certified in writing that the repair exceeds \$17,500.00; and