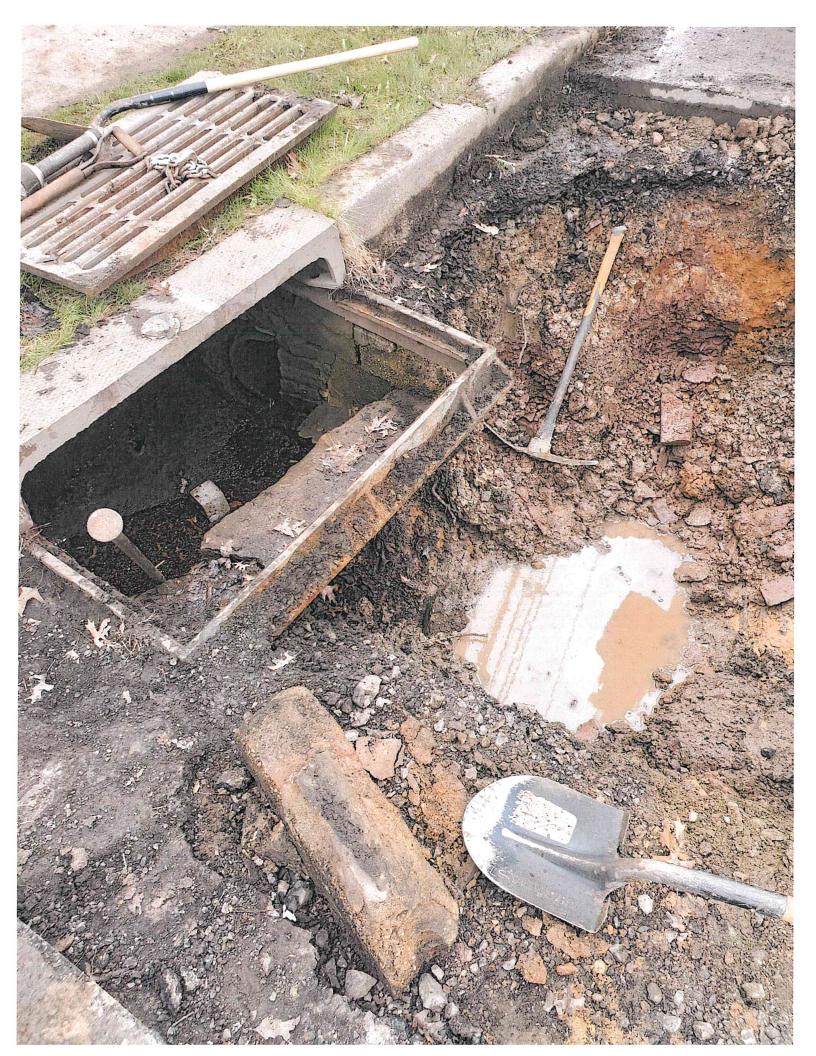

# A RESOLUTION OF THE TOWNSHIP OF NORTH BRUNSWICK CONFIRMING AN EMERGENCY AND THE ROAD AND STORM REPAIR UNDER THE DEPARTMENT OF PUBLIC WORKS

**WHEREAS**, on February 9, 2022 a portion of Huron Road was damaged due to a vehicle weight exceeding the limit causing a sink hole; and

**WHEREAS**, the necessary information was provided to open a claim with the Garden State Joint Insurance Fund; and

**WHEREAS**, in February, Harrington Construction Co, Inc. (50 Parker Road Chester, NJ 07930) submitted a proposal in the amount of \$8,500.00 to open the sinkhole created to repair the drainage pipe; and

WHEREAS, under further inspection, additional work and time was needed due to a 3' gas main pipe running through the existing corrugated pipe; and

WHEREAS, on April 1, 2022, the vendor opened the sinkhole in order for the gas company to relocate the 3' gas main pipe; on April 2, 2022, the vendor reopened the trench and completed the initial work causing an additional \$13,479.95 in overtime for services provided; and

**WHEREAS**, additional work was needed to rebuild the existing inlet resulting in an additional \$3,500.00 in services provided; and

**WHEREAS**, it has been determined and certified in writing that the repair exceeds \$17,500.00; and