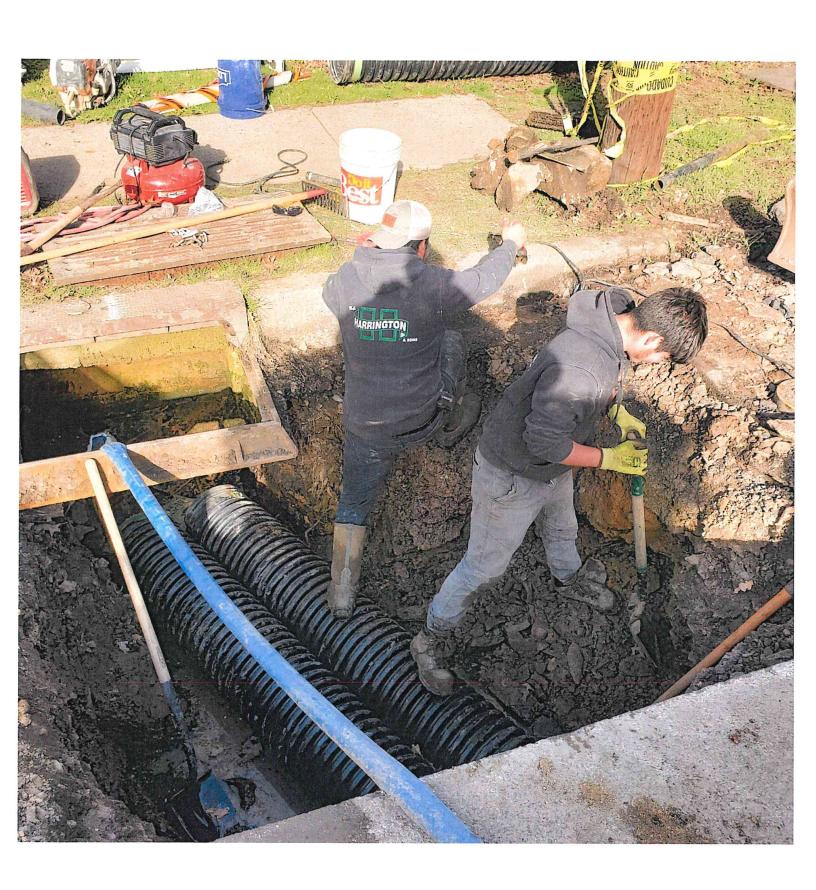

WHEREAS, under further inspection, additional work and time was needed due to a 3' gas main pipe running through the existing corrugated pipe; and

WHEREAS, on April 1, 2022, the vendor opened the sinkhole in order for the gas company to relocate the 3' gas main pipe; on April 2, 2022, the vendor reopened the trench and completed the initial work causing an additional \$13,479.95 in overtime for services provided; and

**WHEREAS**, additional work was needed to rebuild the existing inlet resulting in an additional \$3,500.00 in services provided; and

**WHEREAS**, it has been determined and certified in writing that the repair exceeds \$17,500.00; and