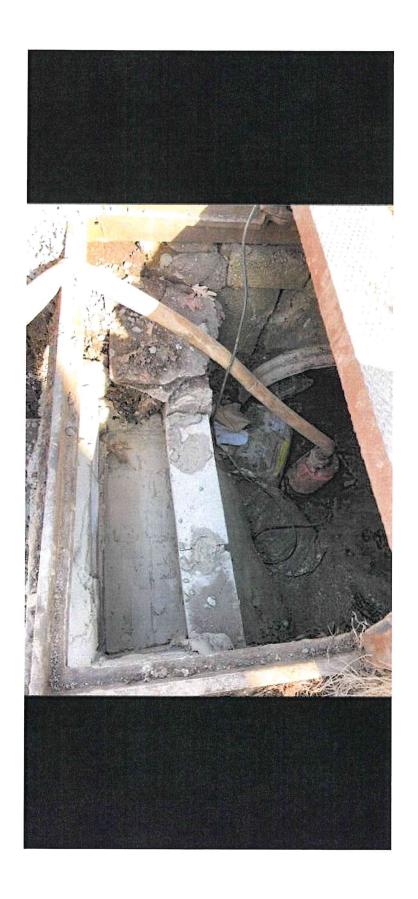

# A RESOLUTION OF THE TOWNSHIP OF NORTH BRUNSWICK CONFIRMING AN EMERGENCY AND THE ROAD AND STORM REPAIR UNDER THE DEPARTMENT OF PUBLIC WORKS

**WHEREAS**, on February 9, 2022 a portion of Huron Road was damaged due to a vehicle weight exceeding the limit causing a sink hole; and

**WHEREAS**, the necessary information was provided to open a claim with the Garden State Joint Insurance Fund; and

**WHEREAS**, in February, Harrington Construction Co, Inc. (50 Parker Road Chester, NJ 07930) submitted a proposal in the amount of \$8,500.00 to open the sinkhole created to repair the drainage pipe; and

WHEREAS, under further inspection, additional work and time was needed due to a 3' gas main pipe running through the existing corrugated pipe; and

WHEREAS, on April 1, 2022, the vendor opened the sinkhole in order for the gas company to relocate the 3' gas main pipe; on April 2, 2022, the vendor reopened the trench and completed the initial work causing an additional \$13,479.95 in overtime for services provided; and

**WHEREAS**, additional work was needed to rebuild the existing inlet resulting in an additional \$3,500.00 in services provided; and

**WHEREAS**, it has been determined and certified in writing that the repair exceeds \$17,500.00; and