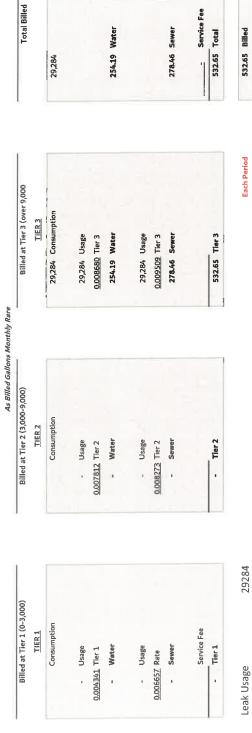

#### **ROBBINS SANDRA**

Account Number: 18566 0

 Address:
 160 SALEM ROAD

 MIU ID:
 1565123870

 Meter ID:
 39392130

Unit of Measure:

| Date                       | Consumption |
|----------------------------|-------------|
| Sep '23                    | 3,795.10    |
| Aug '23                    | 42,534.70   |
| Jul '23                    | 60,598.20   |
| Jun '23                    | 32,884.40   |
| May '23                    | 30,408.50   |
| Apr '23                    | 24,355.30   |
| Mar '23                    | 37,893.00   |
| Feb '23                    | 20,588.20   |
| Jan '23                    | 29,314.30   |
| Dec '22                    | 18,378.10   |
| Nov '22                    | 16,976.20   |
| Oct '22                    | 16,811.30   |
| Sep '22                    | 15,905.30   |
| Aug '22                    | 13,851.30   |
| Jul '22                    | 13,204.50   |
| Jun '22                    | 12,576.30   |
| May '22                    | 9,987.40    |
| Apr '22                    | 9,593.90    |
| Mar '22                    | 9,937.10    |
| Feb '22                    | 8,652.40    |
| Jan '22                    | 9,821.70    |
| Dec '21                    | 9,718.10    |
| Nov '21                    | 9,330.60    |
| Normal Monthly Average     | 16054.93    |
| Total During Leak          | 136,017.30  |
| Months of Leak             | 3           |
| Normal Monthly Average     | 16054.93    |
| Normal Use During Leak     | 48164.79    |
| Total During Leak - Normal | 87,852.51   |
| Average Leak Monthly       | 29284.17    |
|                            |             |

- Service Fee 532.65 Total 254.19 Water 278.46 Sewer

254.19 As Adjsuted Water

(254.19) Credit

As Billed Water

278.46 As Adjsuted Sewer

(278.46) Credit

As Billed Sewer

(\$32.65) CREDIT 532.65 Billed

3,000.00 6,000.00 7054

Leak Credit Gallons

Tier 3

Tier 2

16,054 Tier 1

Normal Use

Billed Tiers