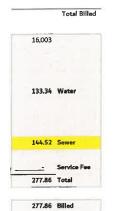

#### SZWEADA, STEPHEN & FRIEDM

**Account Number:** 

5915 0

Address:

1781 HOLLY ROAD

MIU ID:

1564977734

Meter ID:

39240939

Unit of Measure:

| Date                       | Consumption    | Reading |
|----------------------------|----------------|---------|
| 9/30 Sat                   | 88.7           | 1705982 |
| 9/29 Fri                   | 52.3           | 1705095 |
| 9/28 Thu                   | 71.7           | 1704572 |
| 9/27 Wed                   | 49.8           | 1703855 |
| 9/26 Tue                   | 106.9          | 1703357 |
| 9/25 Mon                   | 101.1          | 1702288 |
| 9/24 Sun                   | 89.4           | 1701277 |
| 9/23 Sat                   | 1,408.70       | 1700383 |
| 9/22 Fri                   | 5,976.20       | 1686296 |
| 9/21 Thu                   | 6,638.50       | 1626534 |
| 9/20 Wed                   | 2,314.20       | 1560149 |
| 9/19 Tue                   | 89.4           | 1537007 |
| 9/18 Mon                   | 110.3          | 1536113 |
| 9/17 Sun                   | 100.5          | 1535010 |
| 9/16 Sat                   | 64.2           | 1534005 |
| 9/15 Fri                   | 100.4          | 1533363 |
| 9/14 Thu                   | 77.8           | 1532359 |
| 9/13 Wed                   | 78.9           | 1531513 |
| 9/12 Tue                   | 66.3           | 1530724 |
| 9/11 Mon                   | 86.8           | 1530061 |
| 9/10 Sun                   | 62.4           | 1529193 |
| 9/9 Sat                    | 137            | 1528569 |
| 9/8 Fri                    | 62.7           | 1527199 |
| 9/7 Thu                    | 89.6           | 1526572 |
| 9/6 Wed                    | 85.8           | 1525676 |
| 9/5 Tue                    | 134.4          | 1524818 |
| 9/4 Mon                    | 61.1           | 1523474 |
| 9/3 Sun                    | 118.8          | 1522863 |
| 9/2 Sat                    | 62.8           | 1521675 |
| 9/1 Fri                    | 69             | 1521047 |
| Normal Daily Average       | 83.63          |         |
| Total During Fill          | 16,337.60      |         |
| Days of Fill               | 4              |         |
| Normal Daily Average       | 83.63          |         |
| Normal Use During Fill     | 334.52         |         |
| Total During Fill - Normal | 16,003.08      |         |
| TOTAL DUTING THE TROTTION  | = 2,2 2 = 10 0 |         |