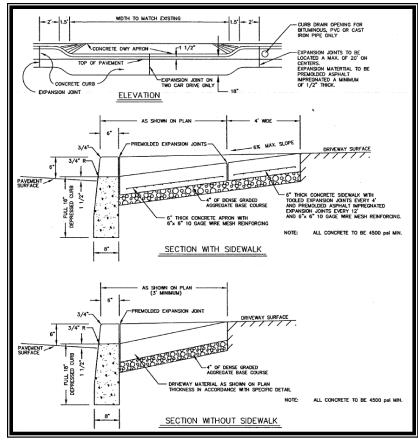

## **Construction Details**

Aggregate (Stone) Driveway Detail

Asphalt Driveway Detail (Note: 5" of QP may be substituted for 3" of bituminous base course)

**Concrete Driveway Detail** 

**Depressed Curb and Apron Detail**