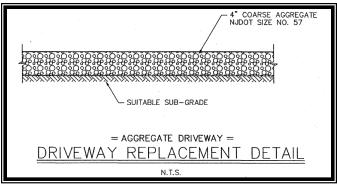

## **Construction Details**

Aggregate (Stone) Driveway Detail

Asphalt Driveway Detail (Note: 5" of QP may be substituted for 3" of bituminous base course)

**Concrete Driveway Detail** 

**Depressed Curb and Apron Detail**