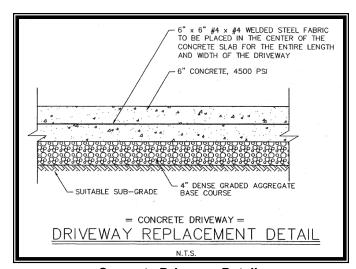

## **Construction Details**

Aggregate (Stone) Driveway Detail

Asphalt Driveway Detail (Note: 5" of QP may be substituted for 3" of bituminous base course)

**Concrete Driveway Detail** 

**Depressed Curb and Apron Detail**