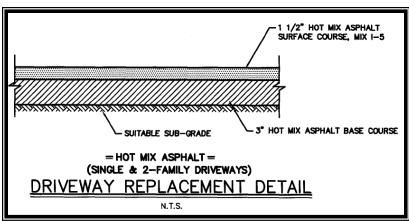

## **Construction Details**

Aggregate (Stone) Driveway Detail

Asphalt Driveway Detail (Note: 5" of QP may be substituted for 3" of bituminous base course)

**Concrete Driveway Detail** 

**Depressed Curb and Apron Detail**