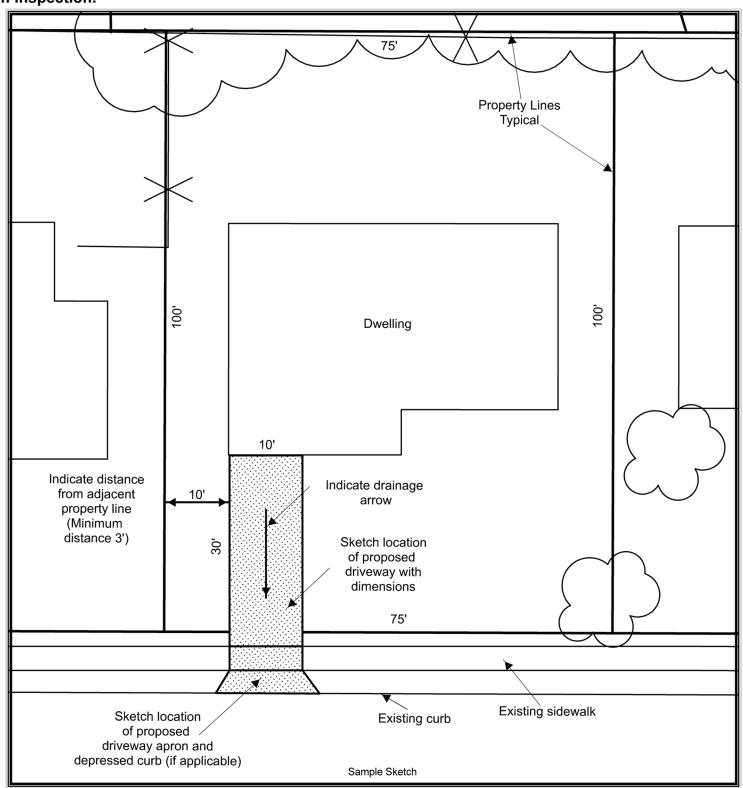

## <u>Instructions for Submitting a Driveway Permit Application</u> (Engineering)

TOTANGE OF TOTANGE OF

- Complete Section 1 of the Engineering Permit application.
- Submit copy of property survey indicating all items shown on the sample sketch below.
- Include a construction detail of the proposed driveway and depressed curb and apron, if applicable.
- Submit the completed application along with the required fee of \$75.00.
- After approval of the permit, contact 732-247-0922, ext 440, 48 hours prior to construction to schedule an inspection.

## **Construction Details**

Aggregate (Stone) Driveway Detail

Asphalt Driveway Detail (Note: 5" of QP may be substituted for 3" of bituminous base course)

**Concrete Driveway Detail** 

**Depressed Curb and Apron Detail**