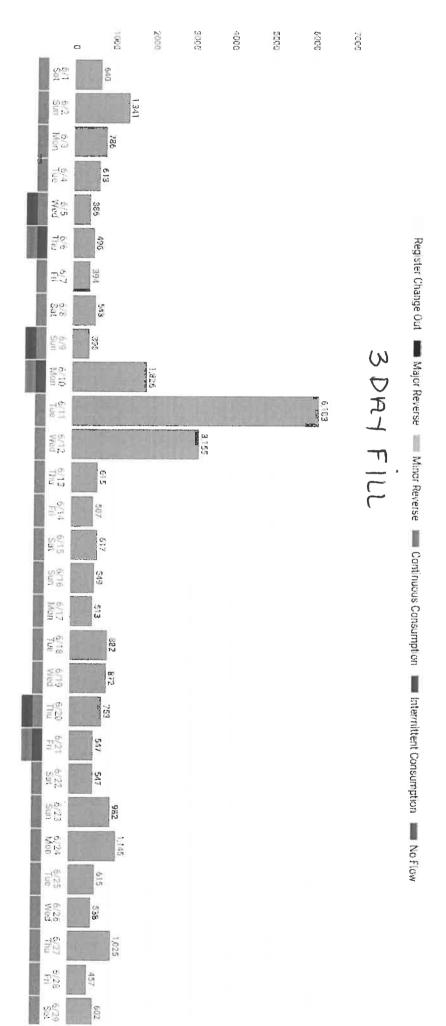

# June 1, 2024 - June 30, 2024 DAILY CONSUMPTION ANALYSIS

AQUINO, JESSICA

Account Number: 1183 0

Address: 980 CRANBURY CROSS ROAD

MIU ID: 1564524148

Meter Number: 39497761

Unit of Measure: Gallons

### DAILY CONSUMPTION ANALYSIS June 1, 2024 - June 30, 2024

AQUINO, JESSICA

Account Number:

1183 0

Address:

980 CRANBURY CROSS ROAD

MIU ID:

1564524148

Meter Number:

39497761

Unit of Measure:

Gallons

| Data     | Consumption | Reading  |
|----------|-------------|----------|
| Date     | 496.7       | 07033365 |
| 6/30 Sun | 602.2       | 07028398 |
| 6/29 Sat | 456.9       | 07022376 |
| 6/28 Fri | 1,024.90    | 07017807 |
| 6/27 Thu | 537.7       | 07007558 |
| 6/26 Wed | 615.4       | 07002181 |
| 6/25 Tue | 1,145.40    | 06996027 |
| 6/24 Mon | 982.4       | 06984573 |
| 6/23 Sun | 547.2       | 06974749 |
| 6/22 Sat |             | 06969277 |
| 6/21 Fri | 547.3       | 06963804 |
| 6/20 Thu | 753.3       |          |
| 6/19 Wed | 872.1       | 06956271 |
| 6/18 Tue | 881.7       | 06947550 |
| 6/17 Mon | 513.2       | 06938733 |
| 6/16 Sun | 548.9       | 06933601 |
| 6/15 Sat | 617.3       | 06928112 |
| 6/14 Fri | 506.8       | 06921939 |
| 6/13 Thu | 614.9       | 06916871 |
| 6/12 Wed | 3,154.70    | 06910722 |
| 6/11 Tue | 6,103       | 06879175 |
| 6/10 Mon | 1,825.80    | 06818145 |
| 6/9 Sun  | 394.7       | 06799887 |
| 6/8 Sat  | 543         | 06795940 |
| 6/7 Fri  | 393.9       | 06790510 |
| 6/6 Thu  | 495.8       | 06786571 |
| 6/5 Wed  | 386.2       | 06781613 |
| 6/4 Tue  | 613.4       | 06777751 |
| 6/3 Mon  | 786.2       | 06771617 |
| 6/2 Sun  | 1,341.40    | 06763755 |
| 6/1 Sat  | 640.5       | 06750341 |
| •        |             |          |

| 9,099.12 what will be credited sewer | Total During Fill - Normal |
|--------------------------------------|----------------------------|
| 1984.38                              | Normal Use During Fill     |
| 661.46                               | Normal Daily Average       |
| ω                                    | Days of Fill               |
| 11,083.50                            | Total During Fill          |
| 661.46                               | Normal Daily Average       |

| Billed Tiers | Normal Use | Pool Fill Amount | Total Gallons Billed |
|--------------|------------|------------------|----------------------|
|              | 19,963     | 9,099            | 29,062               |

Sewer Credit Gallons

| 15,001.00                                |                   |                                                 | ,                           |        |
|------------------------------------------|-------------------|-------------------------------------------------|-----------------------------|--------|
|                                          | 20.062            | 6,000.00                                        | 3,000,00                    |        |
| 9,099 Pool Consumption                   | 9,099             | A                                               | Z                           | N/A    |
| 10,963 Regular Consumption (19,963 Gals) | 10,96             | 6,000.00                                        | 3,000.00                    |        |
|                                          | Tier 3            | Tier 2                                          |                             | Tier 1 |
|                                          | 9,000 - + Gallons | 3001-9000 Gallons (6,000 Gals) 9,000 - + Gallon | 0-3000 Gals (3,000 Gals) 30 | 0-300  |

As Billed Gallons Monthiv Rate

| Ī                       | Service Fee  |                              | - Tier 2                       | Service Fee Tier 1         |
|-------------------------|--------------|------------------------------|--------------------------------|----------------------------|
| 86.52 As Adjsuted Sewer | 86.52 Sewer  | 86.52 Sewer                  | Sewer                          | - Sewer                    |
| As Billed Sewer         |              | 0.009509 Tier 3              | 0.008273 Tier 2                | 0.006657 Rate              |
|                         |              | 9,099 Usage                  | Usage                          | - Usage                    |
|                         | 7            |                              | - Water                        | - Water                    |
|                         |              | 0.008680 Tier 3              | <u>0.007812</u> Tier 2         | 0.004341 Tier 1            |
|                         |              | 9,099 Usage                  | - Usage                        | - Usage                    |
|                         | 9,099        | 9,099 Consumption            | Consumption                    | Consumption                |
|                         |              | TIER 3                       | TIER 2                         | TIER 1                     |
|                         | Total Billed | Billed at Tier 3 (over 9,000 | Billed at Tier 2 (3,000-9,000) | Billed at Tier 1 (0-3,000) |