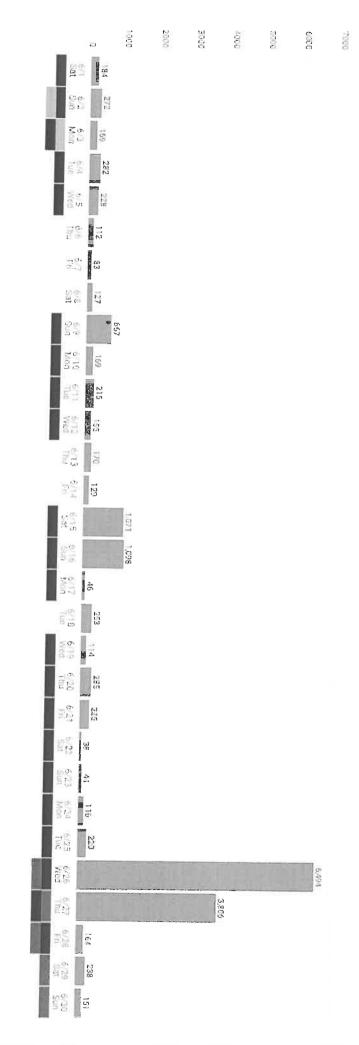

# DAILY CONSUMPTION ANALYSIS June 1, 2024 - June 30, 2024

PALMIERI, TARA
Account Number: 6148 0

Address: 266 HAMLIN ROAD MIU ID: 1564910898

Meter Number: 39298900 Unit of Measure: Gallons

Register Change Out Major Reverse Minor Reverse Continuous Consumption Intermittent Consumption No Flow

2 DAY FILL

### DAILY CONSUMPTION ANALYSIS

June 1, 2024 - June 30, 2024

PALMIERI, TARA

Account Number: 6148 0

Address: 266 HAMLIN ROAD

MIU ID: 1564910898 Meter Number: 39298900 Unit of Measure: Gallons

| Date     | Constitution |          |
|----------|--------------|----------|
| 6/30 Sun | Consumption  | Reading  |
| 6/29 Sat | 151          | 03928132 |
| 6/28 Fri | 238.5        | 03926622 |
| 6/27 Thu | 163.5        | 03924237 |
| 6/26 Wed | 3,806.30     | 03922602 |
| 6/25 Tue | 6,494.20     | 03884539 |
| 6/24 Mon | 219.6        | 03819597 |
| 6/23 Sun | 116.2        | 03817401 |
| 6/22 Sat | 44.5         | 03816239 |
|          | 38.4         | 03815794 |
| 6/21 Fri | 234.8        | 03815410 |
| 6/20 Thu | 284.7        | 03813062 |
| 6/19 Wed | 114.4        | 03810215 |
| 6/18 Tue | 252.9        | 03809071 |
| 6/17 Mon | 46.5         | 03806542 |
| 6/16 Sun | 1,097.80     | 03806077 |
| 6/15 Sat | 1,071.40     | 03795099 |
| 6/14 Fri | 128.8        | 03784385 |
| 6/13 Thu | 170          | 03783097 |
| 6/12 Wed | 154.7        | 03781397 |
| 6/11 Tue | 214.6        | 03779850 |
| 6/10 Mon | 169          | 03777704 |
| 6/9 Sun  | 666.5        | 03776014 |
| 6/8 Sat  | 126.8        | 03769349 |
| 6/7 Fri  | 83.4         | 03768081 |
| 6/6 Thu  | 112.4        | 03767247 |
| 6/5 Wed  | 227.6        | 03766123 |
| 6/4 Tue  | 281.5        | 03763847 |
| 6/3 Mon  | 169.1        | 03761032 |
| 6/2 Sun  | 272.4        | 03759341 |
| 6/1 Sat  | 184          | 03756617 |
|          | 107          | 03/3001/ |

| N/A<br>3,000.00                                                                       | 3,000.00 | 0-3000 Gals (3,000 Gals)<br>Tier 1                                                      | Sewer Credit Gallons | Normal Use | Pool Fill Amount | Total Gallons Billed | PHILION FILL SHIP                       | Normal Daily Average Total During Fill Days of Fill Normal Daily Average Normal Use During Fill Total During Fill |
|---------------------------------------------------------------------------------------|----------|-----------------------------------------------------------------------------------------|----------------------|------------|------------------|----------------------|-----------------------------------------|-------------------------------------------------------------------------------------------------------------------|
| 1,454.00<br>6,000.00                                                                  | ler 3    | 0-3000 Gals (3,000 Gals) 3001-9000 Gallons (6,000 Gals) 9,000 - + Gallons Tier 1 Tier 2 |                      |            |                  |                      | 9,798.00 what will be credited on sewer | 251.25<br>10,300.50<br>2<br>251.25<br>502.50                                                                      |
| Regular Consumption (7546 Gals)  8,344 Pool Consumption (9798 Gals)  8,344  17,344.00 |          |                                                                                         | 7,546                | 9,798      | 17,344           |                      | Ver                                     |                                                                                                                   |

As Billed Gallons Monthly Rare

| 83.78 Water  TOT AL  91.37 Sewer |
|----------------------------------|