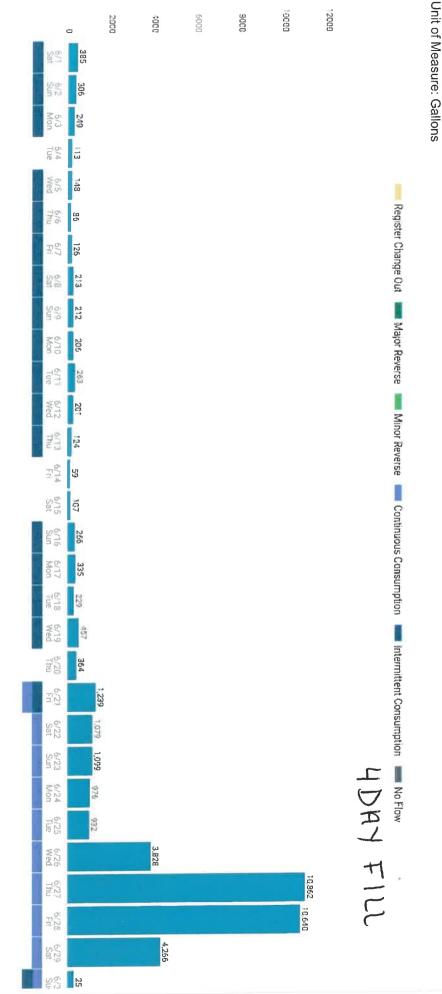

# DAILY CONSUMPTION ANALYSIS

June 1, 2024 - June 30, 2024

NAQVI, SYED

Account Number: 20332 0

Address: 905 HOOVER DRIVE

MIU ID: 1564964408

Meter Number: 39239902

### DAILY CONSUMPTION ANALYSIS June 1, 2024 - June 30, 2024

NAQVI, SYED

Account Number:

20332 0

Address:

905 HOOVER DRIVE

MIU ID:

1564964408 39239902

Meter Number: Unit of Measure:

Gallons

| Date                   | Consumption | Reading  |
|------------------------|-------------|----------|
| 6/30 Sun               | 251.3       | 06510065 |
| 6/29 Sat               | 4,266.30    | 06507552 |
| 6/28 Fri               | 10,639.90   | 06464889 |
| 6/27 Thu               | 10,861.80   | 06358490 |
| 6/26 Wed               | 3,828       | 06249872 |
| 6/25 Tue               | 932.2       | 06211592 |
| 6/24 Mon               | 975.9       | 06202270 |
| 6/23 Sun               | 1,099.50    | 06192511 |
| 6/22 Sat               | 1,079       | 06181516 |
| 6/21 Fri               | 1,239.10    | 06170726 |
| 6/20 Thu               | 363.9       | 06158335 |
| 6/19 Wed               | 457.2       | 06154696 |
| 6/18 Tue               | 229.5       | 06150124 |
| 6/17 Mon               | 334.6       | 06147829 |
| 6/16 Sun               | 266.2       | 06144483 |
| 6/15 Sat               | 107         | 06141821 |
| 6/14 Fri               | 59          | 06140751 |
| 6/13 Thu               | 124         | 06140161 |
| 6/12 Wed               | 201.3       | 06138921 |
| 6/11 Tue               | 262.7       | 06136908 |
| 6/10 Mon               | 205.9       | 06134281 |
| 6/9 Sun                | 212.1       | 06132222 |
| 6/8 Sat                | 212.7       | 06130101 |
| 6/7 Fri                | 126         | 06127974 |
| 6/6 Thu                | 86.1        | 06126714 |
| 6/5 Wed                | 147.8       | 06125853 |
| 6/4 Tue                | 113.5       | 06124375 |
| 6/3 Mon                | 248.7       | 06123240 |
| 6/2 Sun                | 306.4       | 06120753 |
| 6/1 Sat                | 385.2       | 06117689 |
| Normal Daily Average   | 385.65      |          |
| Total During Fill      | 29,596.00   |          |
| Days of Fill           | 4           |          |
| Normal Daily Average   | 385.65      |          |
| Normal Use During Fill | 1542.58     |          |

Normal Daily Average Total During Fill Days of Fill Normal Daily Average 385.65 29,596.00 4

| 39,678.00                         | 30,678                               | 6,000.00                                      | 3,000.00 |                            |
|-----------------------------------|--------------------------------------|-----------------------------------------------|----------|----------------------------|
| Pool Consumption                  | 28,053                               |                                               | N/A      | N/A                        |
| Regular Consumption (11,625 Gals) | 2,625                                | 6,000.00                                      | 3,000.00 |                            |
|                                   | 73                                   | Tier 3                                        | Tier 2   | Tier 1                     |
|                                   | 00 - + Gallons                       | 3001-9000 Gallons (6,000 Ga 9,000 - + Gallons |          | 0-3000 Gals (3,000 Gals)   |
|                                   |                                      |                                               | S        | Sewer Credit Gallons       |
|                                   |                                      |                                               |          | Billed Tiers               |
|                                   | 11,625                               |                                               |          | Normal Use                 |
|                                   | 28,053                               |                                               |          | Pool Fill Amount           |
|                                   | 39,678                               |                                               |          | Total Gallons Billed       |
|                                   |                                      |                                               |          |                            |
|                                   | 28,053.42 what will get sewer credit | 28,053.42 wha                                 | rmal     | Total During Fill - Normal |
|                                   |                                      | 1542.58                                       | ≝        | Normal Use During Fill     |
|                                   |                                      | 385.65                                        | ÇE .     | Normal Daily Average       |

As Billed Gallons Monthly Rare

| Service Fee - Tier 1 | - Usage<br><u>0.006657</u> Rate<br>- <b>Sewer</b> | 0.004341 Tier 1 - Water                                | CONSUMPTION        | TIER 1                                 |
|----------------------|---------------------------------------------------|--------------------------------------------------------|--------------------|----------------------------------------|
| - Tier 2             | - Usage<br>0.008273 Tier 2<br>- <b>Sewer</b>      | - Usage<br>0.007812 Tier 2<br>- Water                  | Consumption        | Billed at Tier 2 (3,000-9,000) TIER 2  |
| 510.26 Tier 3        | 28,053 Usage<br>0,009509 Tier 3<br>266.76 Sewer   | 28,053 Usage<br>0.008680 Tier 3<br><b>243.50 Water</b> | 28,053 Consumption | Billed at Tier 3 (over 9,000<br>TIER 3 |
| Service Fee          | 266.76 Sewer                                      | 243.50 Water                                           | 28,053             | Total Billed                           |