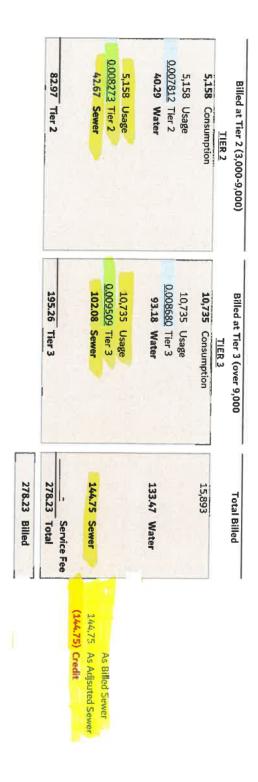

| Total During Fill - Normal                                       | Normal Use During Fill | Normal Daily Average | Days of Fill | Total During Fill | Normal Daily Average |
|------------------------------------------------------------------|------------------------|----------------------|--------------|-------------------|----------------------|
| 19,734.82 what will get sewer credit (Rounded to 19,735 Gallons) | 658,48                 | 131.70               | 5            | 20,393.30         | 131.70               |

| 000,6 | 3001-9000 Gallons (6,000 Gals) 9,000 | 0-3000 Gals (3,000 Gals) |   |
|-------|--------------------------------------|--------------------------|---|
|       |                                      | Sewer Credit Gallons     | Š |
|       |                                      | Billed Tiers             | в |
| -     | 3.824                                | Normal Use               | z |
| -     | 20,939                               | Pool Fill Amount         | τ |
|       | 24,763                               | Total Gallons Billed     |   |
|       |                                      |                          |   |

|           |                  |                     | Tier 1 | 0-3000 Gals (3,000 Gals)                         |
|-----------|------------------|---------------------|--------|--------------------------------------------------|
| 3,000.00  |                  | 3,000.00            |        |                                                  |
| 0         |                  | 0                   | Tier 2 | 3001-9000 Gallons ((                             |
| 6,000.00  | 5,158.00         | 842.00 N/A          | Tier 3 | 3001-9000 Gallons (6,000 Gals) 9,000 - + Gallons |
| 10,735    | 10,735 Po        |                     |        | allons                                           |
| 19,735.00 | Pool Consumption | Regular Consumption |        |                                                  |