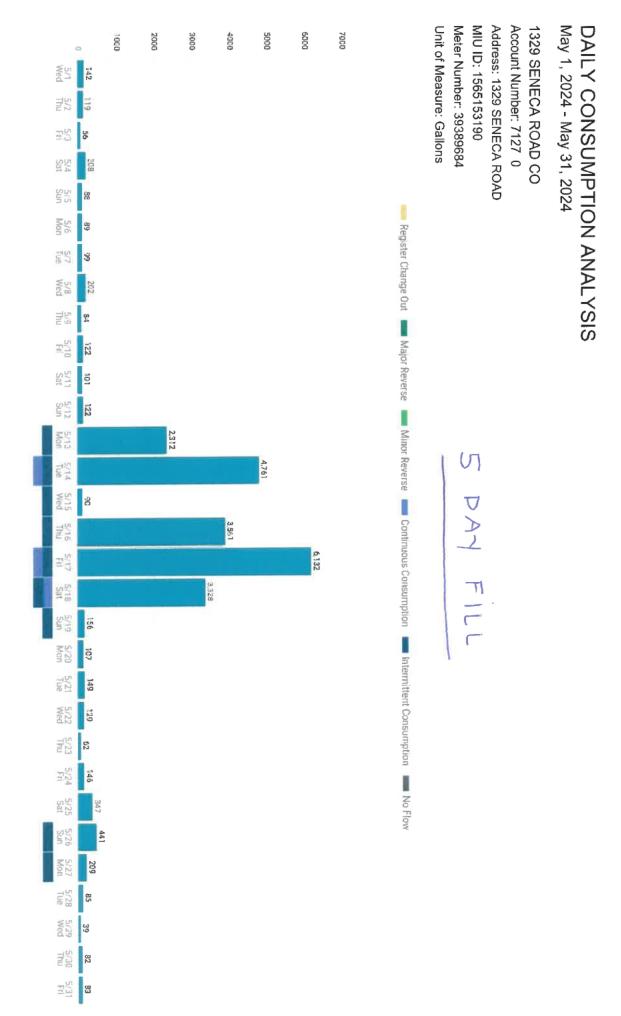

#### DAILY CONSUMPTION ANALYSIS May 1, 2024 - May 31, 2024

## 1329 SENECA ROAD CO

| Account Number:  | 7127 0           |
|------------------|------------------|
| Address:         | 1329 SENECA ROAD |
| MIU ID:          | 1565153190       |
| Meter Number:    | 39389684         |
| Unit of Measure: | Gallons          |

| Date                 | Consumption | Reading          |
|----------------------|-------------|------------------|
| 5/31 Fri             | 83          | 2025614          |
| 5/30 Thu             | 81.8        | 2024784          |
| 5/29 Wed             | 39          | 2023966          |
| 5/28 Tue             | 85.4        | 2018461          |
| 5/27 Mon             | 208.7       | 2017607          |
| 5/26 Sun             | 441.3       | 2015520          |
| 5/25 Sat             | 347         | 2011107          |
| 5/24 Fri             | 146.1       | 2007637          |
| 5/23 Thu             | 62.4        | 2006176          |
| 5/22 Wed             | 128.8       | 2005552          |
| 5/21 Tue             | 148.9       | 2004264          |
| 5/20 Mon             | 106.7       | 2002775          |
| 5/19 Sun             | 155.6       | 2001708          |
| 5/18 Sat             | 3,328.10    | 2000152          |
| 5/17 Fri             | 6,132       | 1966871          |
| 5/16 Thu             | 3,860.50    | 1902856          |
| 5/15 Wed             | 89.9        | 1864251          |
| 5/14 Tue             | 4,760.60    | 1863335          |
| 5/13 Mon             | 2,312.10    | 1815729          |
| 5/12 Sun             | 121.8       | 1792608          |
| 5/11 Sat             | 101.1       | 1791390          |
| 5/10 Fri             | 122.4       | 1790379          |
| 5/9 Thu              | 83.6        | 1789155          |
| 5/8 Wed              | 202.2       | 1788319          |
| 5/7 Tue              | 99.3        | 1786297          |
| 5/6 Mon              | 88.8        | 1785304          |
| 5/5 Sun              | 87.5        | 1784416          |
| 5/4 Sat              | 207.6       | 1783541          |
| 5/3 Fri              | 56          | 1 <b>7814</b> 65 |
| 5/2 Thu              | 119.2       | 1780905          |
| 5/1 Wed              | 141.7       | 1779713          |
| Normal Daily Average | 131.70      |                  |
| Total During Fill    | 20,393.30   |                  |
| Days of Fill         | 5           |                  |
| Normal Daily Average | 131.70      |                  |

| Total During Fill - Normal                                       | Normal Use During Fill | Normal Daily Average | Days of Fill | Total During Fill | Normal Daily Average |
|------------------------------------------------------------------|------------------------|----------------------|--------------|-------------------|----------------------|
| 19,734.82 what will get sewer credit (Rounded to 19,735 Gallons) | 658,48                 | 131.70               | 5            | 20,393.30         | 131.70               |