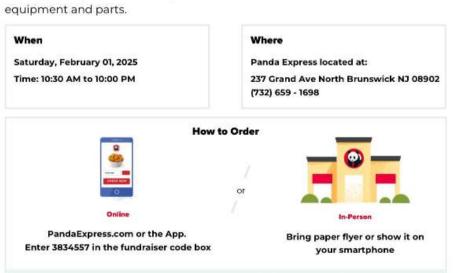

## Fundraiser for Raider Robotix at the Grand Avenue Panda Express to be held Saturday, February 1, 2025

**2025-01-28 North Brunswick, NJ** North Brunswick High School's Raider Robotix Team will be hosting a fundraiser at the new Grand Avenue Panda Express this Saturday, February 1, from 10:30 AM to 10:00 PM. Panda Express will donate 20% of the sales that day to the Raider Robotix Team when the attached flyer or code are used so the team can buy equipment and parts for the 2025 season.

Please support the team by purchasing food from Panda Express at 237 Grand Avene in North Brunswick, phone (732) 659-1698, this Saturday 2/1/25. You can dine in at the restaurant, order online for take-out, or get delicious food delivered right to your home!