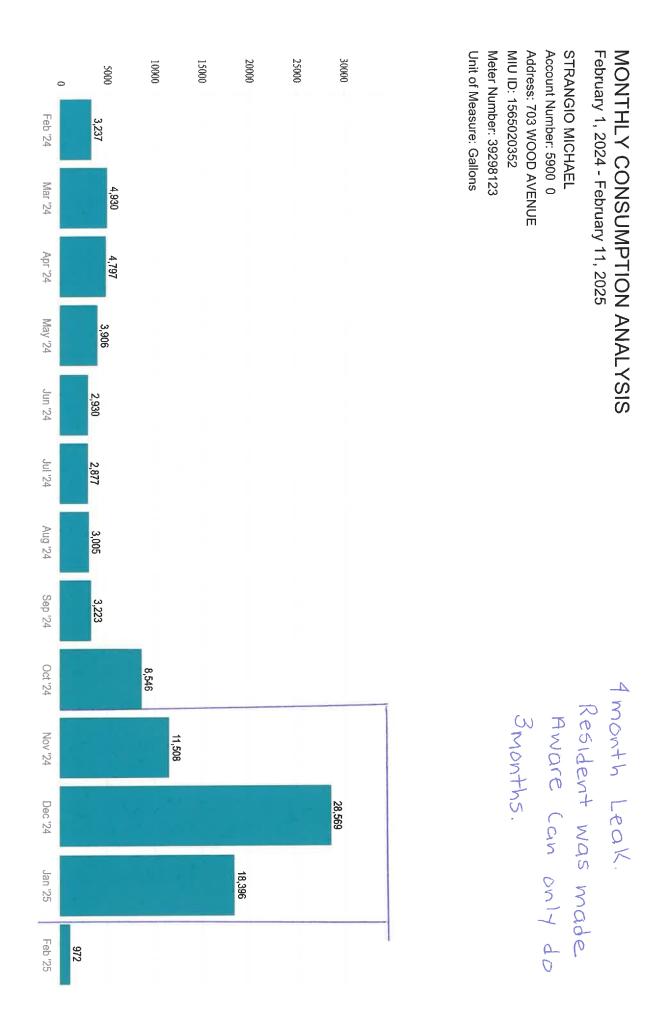

# North Brunswick Township Water & Sewer Billing

Home Owner Requesting a 1x Courtesy Leak Adjustment

Date 1/23/25

Property Address: 703 Wood Ave

Account # 5900-0

Bill Amount: \$200.64 covering Oct 31<sup>,</sup> 2024 to December 2, 2024 (Nov Bill)

\$480.95 covering December 2, 2024 to December 31, 2024 (Dec Bill)

\$320.93 covering December 31st to January 31, 2025 (Jan Bill)

Due to faulty toilet running

1 Time Courtesy Credit to be given: \$328.43

# Amanda DePasquale

03 wood Ave

From: Sent: To: Subject: Michael Strangio <michaelstrangio1@gmail.com> Thursday, January 23, 2025 3:28 PM TWPNBwater One time leak adjustment

Hi I am writing this email in hopes of a one time leak adjustment. I spoke with Amanda last week about my water being so high and there was a continuous flow. I shut off the water where I suspected it was coming from and followed up with Amanda the following day and she was able to confirm that was the issue. If I am eligible for a one time leak adjustment, I'd greatly appreciate it! Thank you and have a great day.