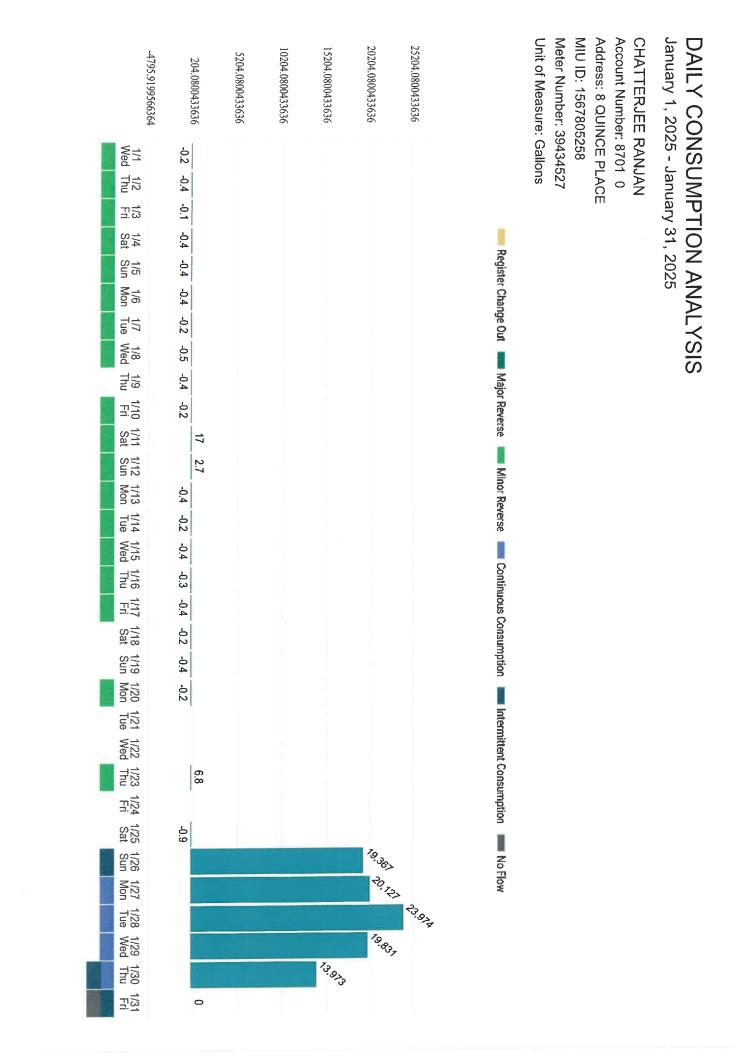

# North Brunswick Township Water & Sewer Billing

Home Owner Requesting a 1x Courtesy Leak Adjustment

Date 2/13/25

Property Address: 8 Quince Pl

Account # 8701-0

Bill Amount: \$1791.10 covering December 31, 2024 to January 31, 2025 (Jan Bill)

Due to pipe burst end of January

1 Time Courtesy Credit to be given: \$685.68

I hope you are doing well.

As discussed over the phone, I'm reaching out to formally request a one-time leak adjustment for my water bill. Below are the details of my account:

Utility Account:8701-0Block/Lot/Qual:4.39 28.Property Location:8 Quince Place, North Brunswick, NJ 08902

Due to the recent deep freeze, a pipe in my home cracked while I was out of town, leading to a significant water leak. The Water Utility Team had to come and shut off the water supply. As a result, my water bill has been unusually high. and I would greatly appreciate your assistance in adjusting these charges.

|       |            |          |         | CURRENT M | IETER ACTIVIT | Y     | 1.21875 | 2,42,11,11,143 |
|-------|------------|----------|---------|-----------|---------------|-------|---------|----------------|
|       | Meter Num  | PREVIOUS | READING | CURRENT   | READING       | USAGE | DAYS    |                |
| WATER | 1567805258 | 12/31/24 | 173306  | 01/31/25  | 270597        | 97291 | 30      |                |