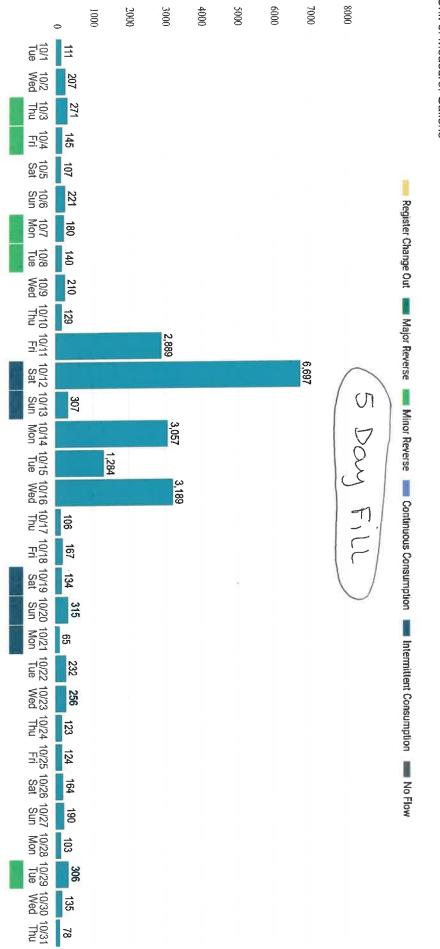

# DAILY CONSUMPTION ANALYSIS

October 1, 2024 - October 31, 2024

MATTEI ROBERT

Account Number: 5321 0

Address: 745 WOOD AVENUE

MIU ID: 1568159342

Meter Number: 16457228

Unit of Measure: Gallons

### DAILY CONSUMPTION ANALYSIS October 1, 2024 - October 31, 2024

**MATTEI ROBERT** 

Account Number:

5321 0

Address:

745 WOOD AVENUE

MIU ID:

1568159342

Meter Number:

16457228

Unit of Measure:

Gallons

| Date                       | Consumption         | Reading          |
|----------------------------|---------------------|------------------|
| 10/31 Thu                  | 77.5                | 00560417         |
| 10/30 Wed                  | 134.8               | 00559642         |
| 10/29 Tue                  | 306.3               | 00558294         |
| 10/28 Mon                  | 103.3               | 00555231         |
| 10/27 Sun                  | 190.3               | 00554198         |
| 10/26 Sat                  | 164.3               | 00552295         |
| 10/25 Fri                  | 124.4               | 00550652         |
| 10/24 Thu                  | 122.9               | 00549408         |
| 10/23 Wed                  | 256.2               | 00548179         |
| 10/23 Wed<br>10/22 Tue     | 230.2               | 00545617         |
| 10/21 Mon                  | 65                  | 00543296         |
| 10/20 Sun                  | 314.5               | 00542646         |
| 10/19 Sat                  | 134.4               |                  |
| 10/18 Fri                  | 167.5               | 00539501         |
| 10/17 Thu                  | 106.2               | 00538157         |
| 10/16 Wed                  |                     | 00536482         |
| 10/15 Wed<br>10/15 Tue     | 3,189.40            | 00535420         |
| 10/14 Mon                  | 1,283.80            | 00503526         |
| 10/13 Sun                  | 3,057.40            | 00490688         |
| 10/12 Sat                  | 306.7               | 00460114         |
| 10/12 Sat<br>10/11 Fri     | 6,697.10            | 00457047         |
| 10/11 Fri<br>10/10 Thu     | 2,889.10            | 00390076         |
| 10/10 Md<br>10/9 Wed       | 128.7               | 00361185         |
| 10/8 Tue                   | 210.1               | 00359898         |
| 10/7 Mon                   | 139.5               | 00357797         |
| 10/6 Sun                   | 180.4               | 00356402         |
| 10/5 Sat                   | 220.6               | 00354598         |
| 10/3 Sat<br>10/4 Fri       | 107.1               | 00352392         |
| 10/4 FIT                   | 144.7               | 00351321         |
| 10/3 Md<br>10/2 Wed        | 271.2               | 00349874         |
| 10/1 Tue                   | 206.7               | 00347162         |
| 10/1 Tue                   | 110.7               | 00345095         |
| Normal Daily Average       | 174.08              |                  |
| Total During Fill          | 17,116.80           |                  |
| Days of Fill               | 5                   |                  |
| Normal Daily Average       | 174.08              |                  |
| Normal Use During Fill     | 870.40              |                  |
| Total During Fill - Normal | 16,246.40 What will | get sewer credit |
|                            |                     |                  |